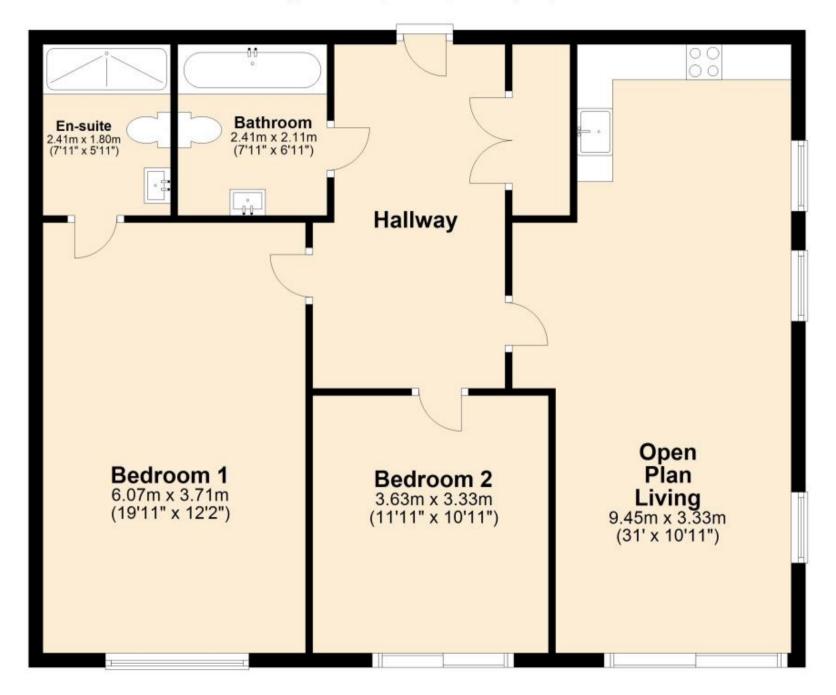

## Accommodation

Hallway Open Plan Living 9.45 x 3.33 Bedroom 2 3.63 x 3.33 Bedroom 1 6.07 x 3.71 En Suite Shower Room 2.41 x 1.8 Bedroom 2 3.63 x 3.33 Bathroom 2.41 x 2.11 First Floor Approx. 94.9 sq. metres (1021.8 sq. feet)

Total area: approx. 94.9 sq. metres (1021.8 sq. feet)