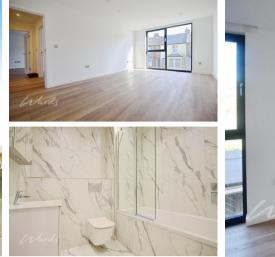

## Accommodation

Hallway Open Plan Living 9.45 x 3.33 Bedroom 2 3.63 x 3.33 Bedroom 1 6.07 x 3.71 En Suite Shower Room 2.41 x 1.8 Bedroom 2 3.63 x 3.33 Bathroom 2.41 x 2.11 First Floor Approx. 94.9 sq. metres (1021.8 sq. feet)