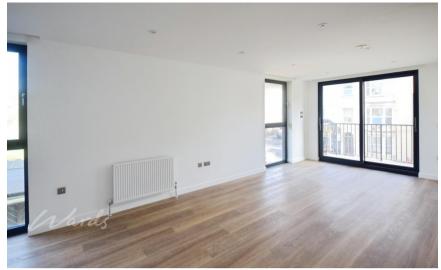

## Accommodation

Hallway Open Plan Living 9.45 x 3.33 Bedroom 2 3.63 x 3.33 Bedroom 1 6.07 x 3.71 En Suite Shower Room 2.41 x 1.8 Bedroom 2 3.63 x 3.33 Bathroom 2.41 x 2.11 First Floor Approx. 94.9 sq. metres (1021.8 sq. feet)