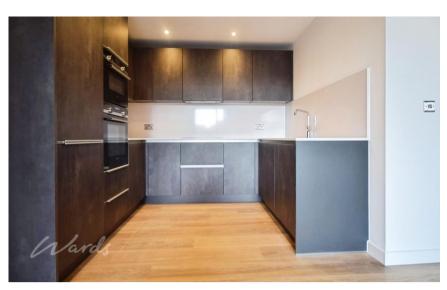

## Accommodation

Hallway

Open Plan Living  $7.26 \times 3.63$ 

**Bedroom** 4.85 x 3.33

Bathroom 2.06 x 1.96