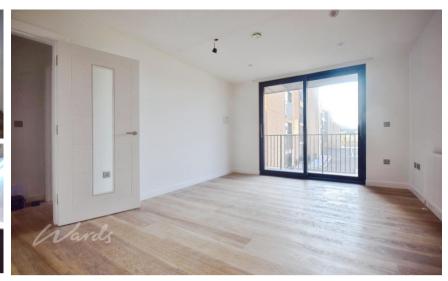

## Accommodation

Hallway

Open Plan Living  $7.26 \times 3.63$ 

**Bedroom** 4.85 x 3.33

Bathroom 2.06 x 1.96