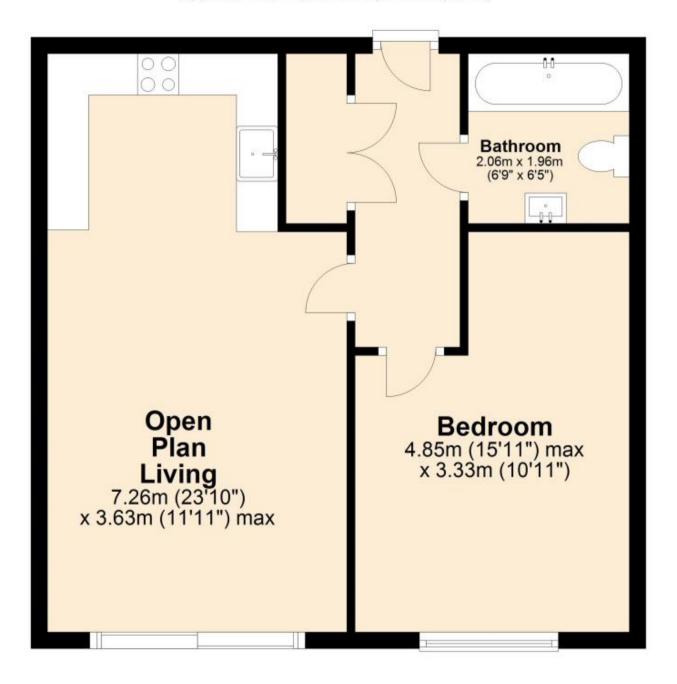

## Accommodation

Hallway

Open Plan Living  $7.26 \times 3.63$ 

**Bedroom** 4.85 x 3.33

Bathroom 2.06 x 1.96

## First Floor

Approx. 49.7 sq. metres (535.3 sq. feet)

Total area: approx. 49.7 sq. metres (535.3 sq. feet)