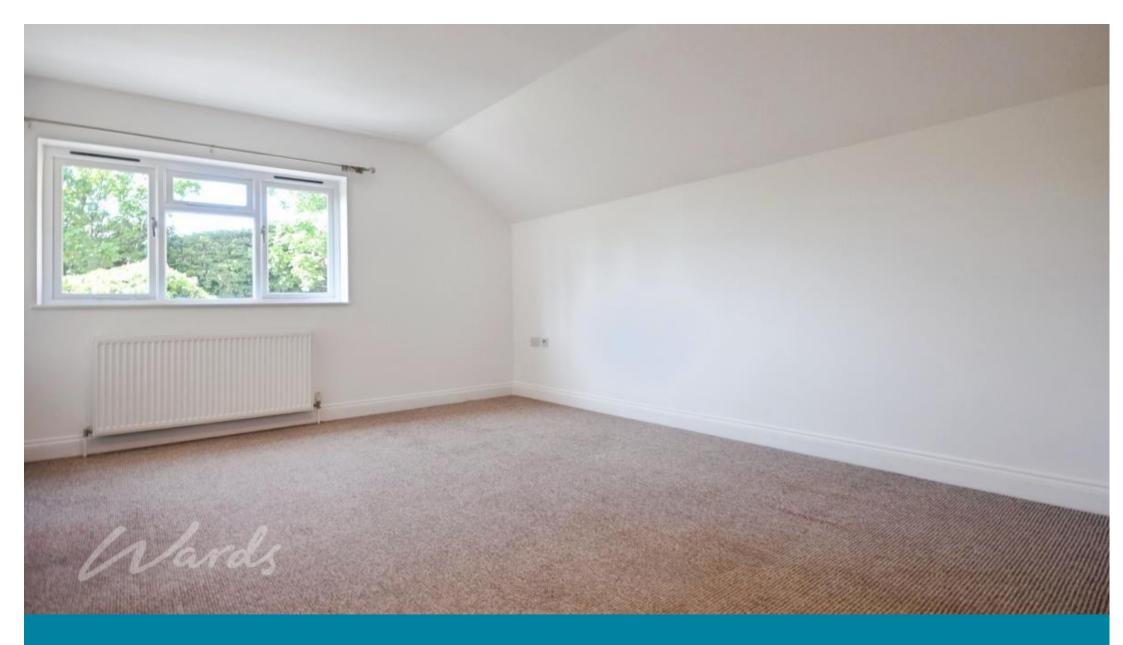

## Accommodation

Hallway

**Lounge Diner** 6.74 x 4.47

Kitchen 3.41 x 2.9

Bathroom 2.31 x 1.86

**Bedroom 1** 4.8 x 3.15

Bedroom 2 3.56 x 2.31

First Floor Approx. 83.5 sq. metres (899.0 sq. feet)