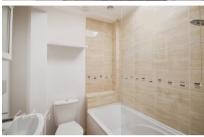

## Accommodation

Hallway

**Lounge Diner** 6.74 x 4.47

Kitchen 3.41 x 2.9

Bathroom 2.31 x 1.86

**Bedroom 1** 4.8 x 3.15

Bedroom 2 3.56 x 2.31

First Floor Approx. 83.5 sq. metres (899.0 sq. feet)