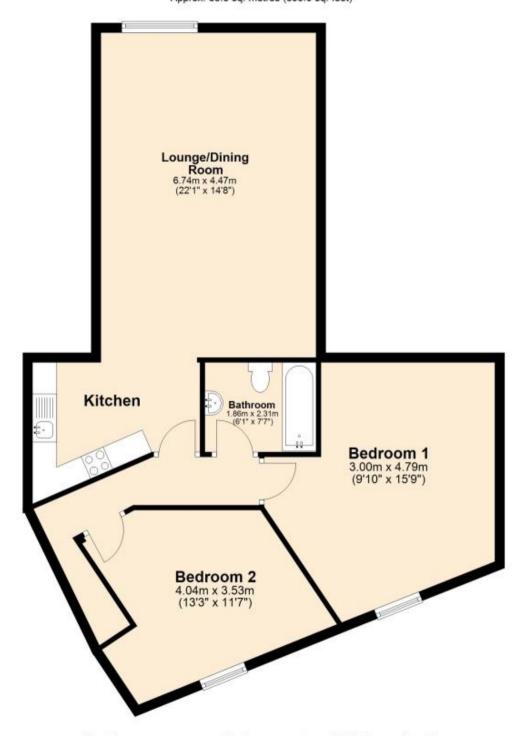

## Accommodation

Hallway

**Lounge Diner** 6.74 x 4.47

Kitchen 3.41 x 2.9

Bathroom 2.31 x 1.86

**Bedroom 1** 4.8 x 3.15

Bedroom 2 3.56 x 2.31

First Floor Approx. 83.5 sq. metres (899.0 sq. feet)

Total area: approx. 83.5 sq. metres (899.0 sq. feet)