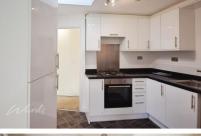

## Accommodation

Hallway

**Lounge Diner** 6.74 x 4.47

Kitchen 3.41 x 2.9

Bathroom 2.31 x 1.86

**Bedroom 1** 4.8 x 3.15

Bedroom 2 3.56 x 2.31

First Floor Approx. 83.5 sq. metres (899.0 sq. feet)