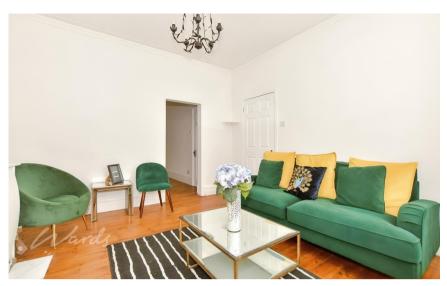

## Accommodation

Hallway

**Lounge** 4.27 x 3.79

Dining Room 3.94 x 3.3

Kitchen 4.52 x 2.85

Shower Room

Bedroom 1 4.32 x 3.41

**Bedroom 2** 4.02 x 3.3