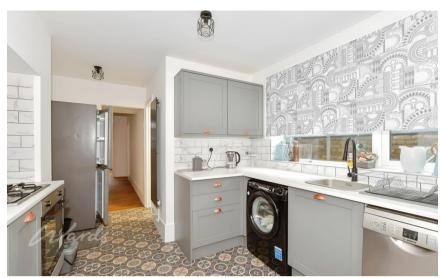

## Accommodation

Hallway

**Lounge** 4.27 x 3.79

Dining Room 3.94 x 3.3

Kitchen 4.52 x 2.85

Shower Room

Bedroom 1 4.32 x 3.41

**Bedroom 2** 4.02 x 3.3