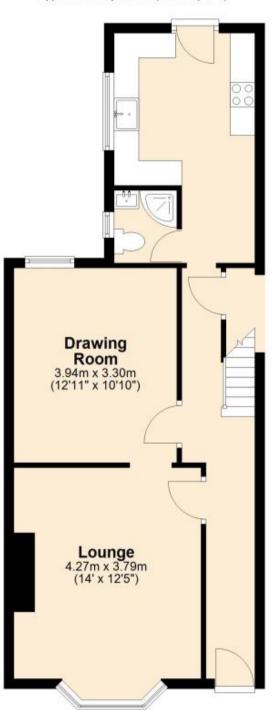

## Accommodation

Hallway

**Lounge** 4.27 x 3.79

Dining Room 3.94 x 3.3

Kitchen 4.52 x 2.85

Shower Room

Bedroom 1 4.32 x 3.41

**Bedroom 2** 4.02 x 3.3

## Call Thanet 01843 597600 ■ wardsofkent.co.uk

**Ground Floor** 

Approx. 54.4 sq. metres (585.0 sq. feet)

Approx. 54.7 sq. metres (588.5 sq. feet)

Total area: approx. 109.0 sq. metres (1173.6 sq. feet)