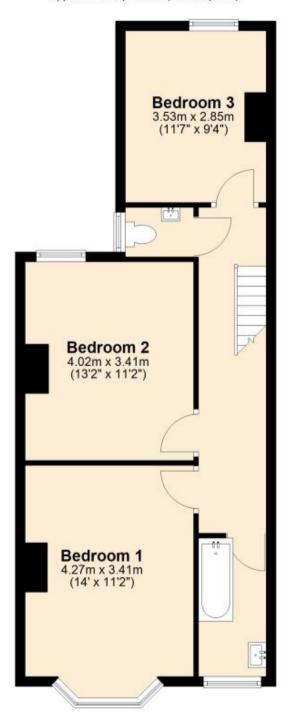

## Accommodation

Hallway

**Lounge** 4.27 x 3.79

Dining Room 3.94 x 3.3

Kitchen 4.52 x 2.85

Shower Room

Bedroom 1 4.32 x 3.41

**Bedroom 2** 4.02 x 3.3

Bedroom 3 3.53 x 3.02

**Bathroom** 

**Toilet** 

## Call Thanet 01843 597600 ■ wardsofkent.co.uk

**Ground Floor** 

Approx. 54.4 sq. metres (585.0 sq. feet)

Approx. 54.7 sq. metres (588.5 sq. feet)

Total area: approx. 109.0 sq. metres (1173.6 sq. feet)