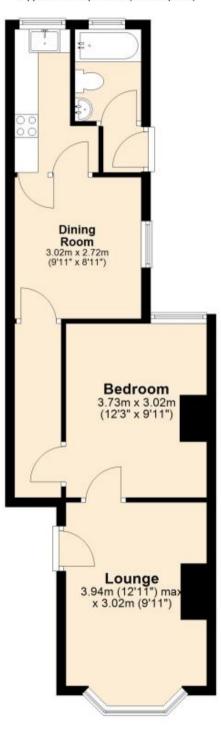

## Accommodation

**Lounge** 12.96 x 9.65

**Bedroom** 12.03 x 9.65

Inner hallway

**Dining room** 9.81 x 8.12

**Kitchen** 9.13 x 3.59

**Bathroom** 6.32 x 5.37

## **Ground Floor**

Approx. 46.3 sq. metres (498.2 sq. feet)

Total area: approx. 46.3 sq. metres (498.2 sq. feet)