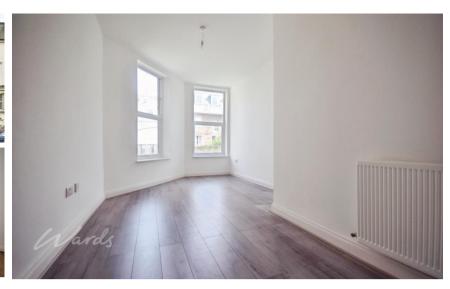

## **Accommodation**

Hall

**Lounge Diner** 16'49 x 11'69

Kitchen 8'64 x 7'3

**Bedroom 1** 18'62 x 7'32

**Bedroom 2** 12'6 x 10'18

**Bathroom** 