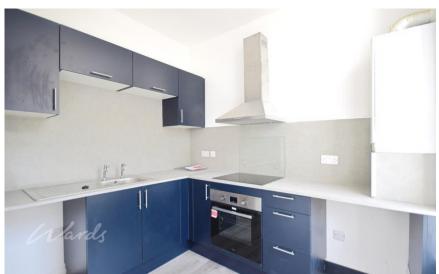

## **Accommodation**

Hall

**Lounge Diner** 16'49 x 11'69

Kitchen 8'64 x 7'3

**Bedroom 1** 18'62 x 7'32

**Bedroom 2** 12'6 x 10'18

**Bathroom** 