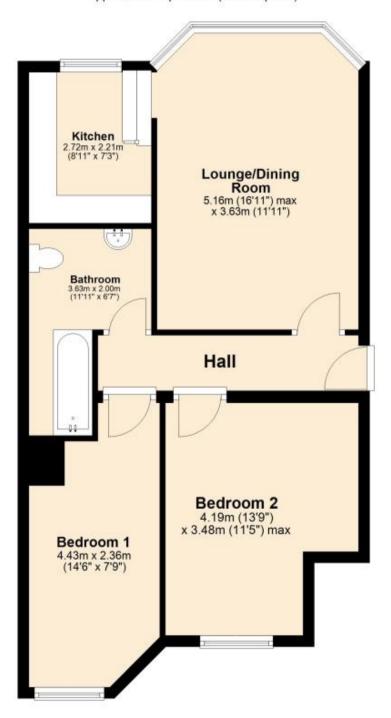

## **Accommodation**

Hall

**Lounge Diner** 16'49 x 11'69

Kitchen 8'64 x 7'3

**Bedroom 1** 18'62 x 7'32

**Bedroom 2** 12'6 x 10'18

**Bathroom** 

## Upper Ground Floor Approx. 62.1 sq. metres (668.3 sq. feet)

Total area: approx. 62.1 sq. metres (668.3 sq. feet)