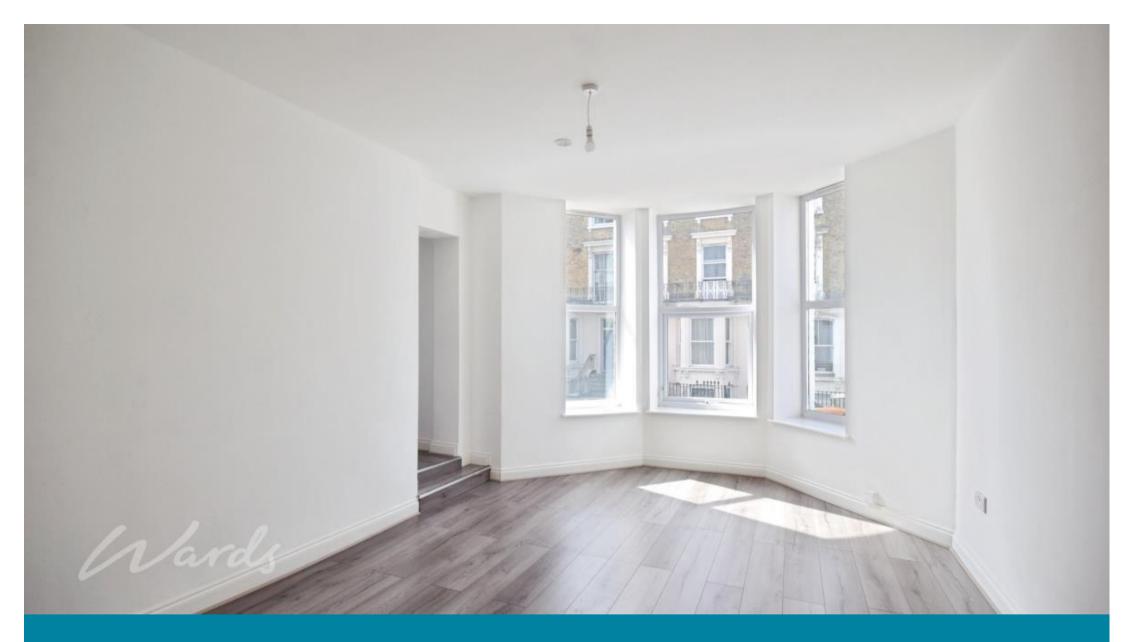

## **Accommodation**

Hall

**Lounge Diner** 16'49 x 11'69

Kitchen 8'64 x 7'3

**Bedroom 1** 18'62 x 7'32

**Bedroom 2** 12'6 x 10'18

**Bathroom** 