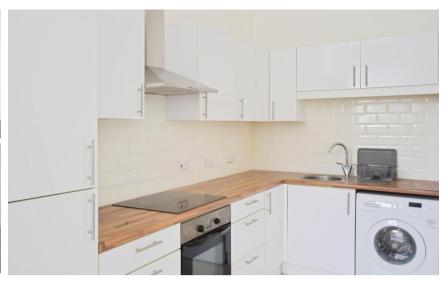

## Accommodation

Hallway

Open Plan Living  $5.97 \times 4.17$ 

**Kitchen area** 3.61 x 1.86

Landing

**Bedroom 1** 3.3 x 3.15

**En Suite** 2.47 x 1.25

**Bedroom 2** 3.91 x 2.85