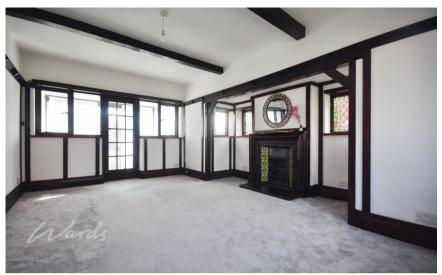

## Accommodation

Hallway

**Lounge** 5.41 x 3.99

**Sun Room** 1.6 x 1.37

**Dining Room** 4.78 x 3.61

**Kitchen** 3.56 x 2.39

Cloakroom

**Utility Room** 