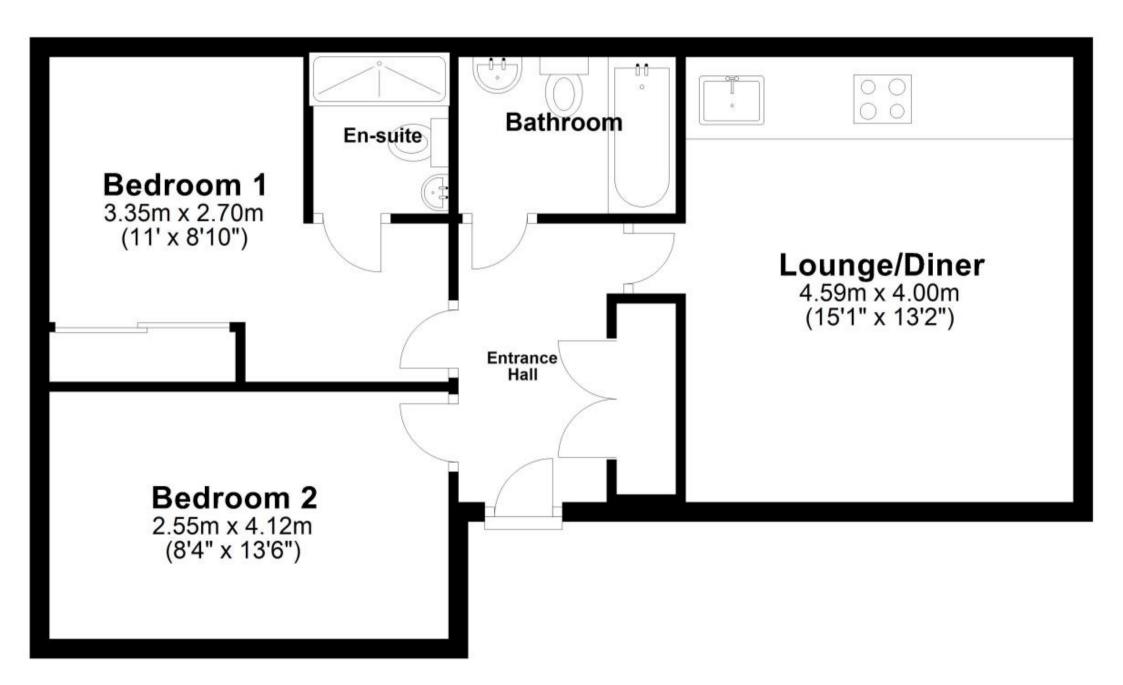

## **Main Features**

FIRST FLOOR PURPOSE BUILT APARTMENT **UNDERFLOOR HEATING THROUGHOUT INTEGRATED APPLIANCES ALLOCATED PARKING EN-SUITE TO THE MAIN BEDROOM** NO DEPOSIT OPTION AVAILABLE

Deposit required is £1,153.85 Thanet District - Council Tax Band Tax Band B

## Accommodation

Hallway Open Plan Living **Family Bathroom** Bedroom 2 Bedroom 1 En Suite