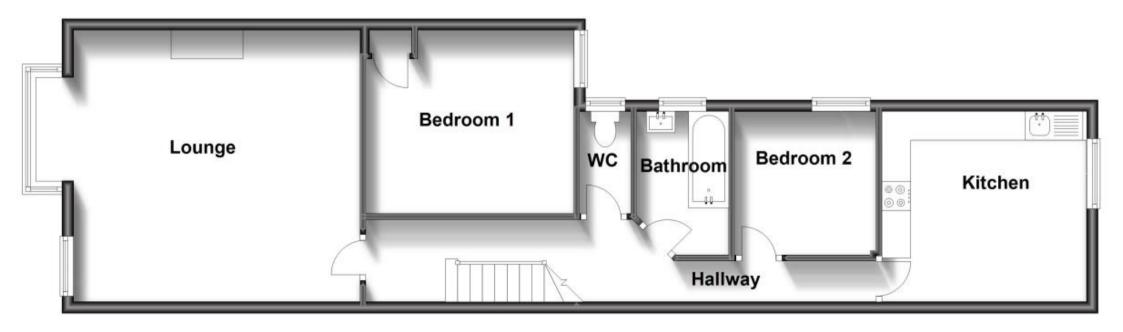

#### Accommodation

Entrance Hall Porch Lounge Dining Room  $4.72 \times 4.98$ Bedroom 1  $3.62 \times 3.19$ Bedroom 2  $2.46 \times 2.50$ Kitchen Diner  $3.16 \times 3.56$ Bathroom  $1.60 \times 2.50$ Cloakroom  $0.89 \times 1.74$ 

## **First Floor**