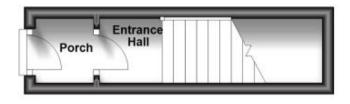

#### Accommodation

Entrance Hall Porch Lounge Dining Room  $4.72 \times 4.98$ Bedroom 1  $3.62 \times 3.19$ Bedroom 2  $2.46 \times 2.50$ Kitchen Diner  $3.16 \times 3.56$ Bathroom  $1.60 \times 2.50$ Cloakroom  $0.89 \times 1.74$ 

# **Ground Floor**