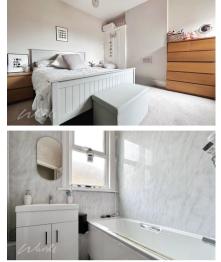

#### Accommodation

Entrance Hall Porch Lounge Dining Room  $4.72 \times 4.98$ Bedroom 1  $3.62 \times 3.19$ Bedroom 2  $2.46 \times 2.50$ Kitchen Diner  $3.16 \times 3.56$ Bathroom  $1.60 \times 2.50$ Cloakroom  $0.89 \times 1.74$ 