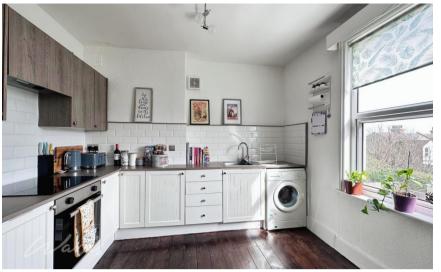

#### Accommodation

Entrance Hall Porch Lounge Dining Room  $4.72 \times 4.98$ Bedroom 1  $3.62 \times 3.19$ Bedroom 2  $2.46 \times 2.50$ Kitchen Diner  $3.16 \times 3.56$ Bathroom  $1.60 \times 2.50$ Cloakroom  $0.89 \times 1.74$ 