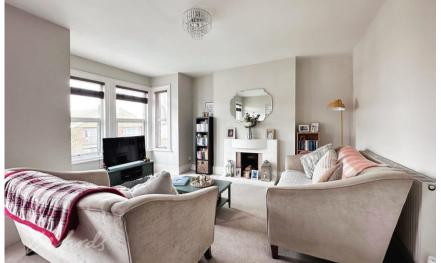

#### Accommodation

Entrance Hall Porch Lounge Dining Room  $4.72 \times 4.98$ Bedroom 1  $3.62 \times 3.19$ Bedroom 2  $2.46 \times 2.50$ Kitchen Diner  $3.16 \times 3.56$ Bathroom  $1.60 \times 2.50$ Cloakroom  $0.89 \times 1.74$ 