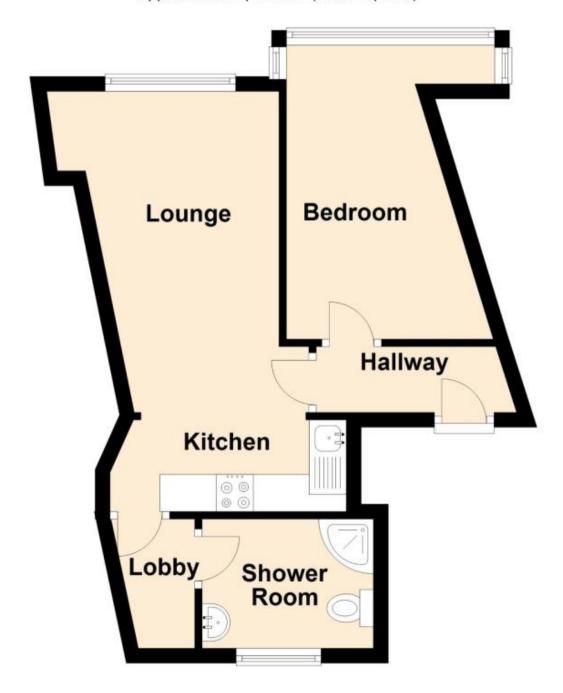

## Accommodation

Bathroom 1.97 x 1.74

Hallway Lounge/Kitchen 4.31 x 3.87 **Bedroom** 4.15 x 2.8

Renting a property is a big commitment and we recommend that you visit the

## **Second Floor**

Approx. 33.3 sq. metres (358.7 sq. feet)

Total area: approx. 33.3 sq. metres (358.7 sq. feet)