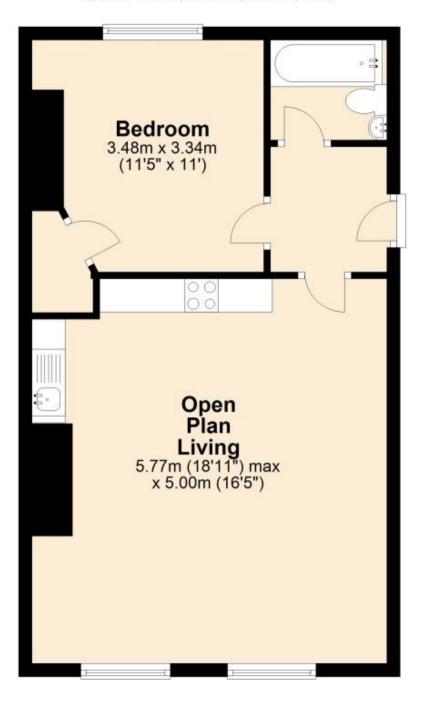

## Accommodation

Hall
Open Plan Living 5.77 x 5
Bedroom 3.48 x 3.33
Bathroom

## **Ground Floor**

Approx. 48.2 sq. metres (518.8 sq. feet)

Total area: approx. 48.2 sq. metres (518.8 sq. feet)