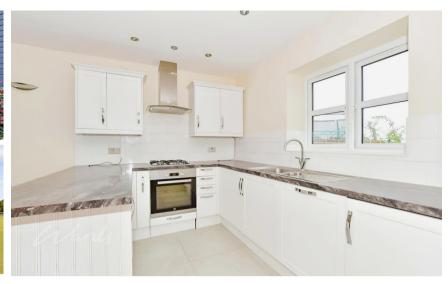

## Accommodation

**Entrance Hallway** 

**Lounge** 6.5 x 4.1

Kitchen/Diner 6.5 x 4.1

Utility Space 2.9 x 1.8

WC

Landing

Master Bedroom 4.6 x 4.2