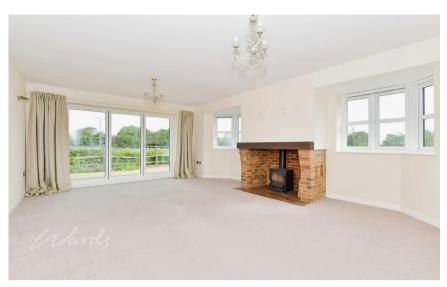

## Accommodation

**Entrance Hallway** 

**Lounge** 6.5 x 4.1

Kitchen/Diner 6.5 x 4.1

Utility Space 2.9 x 1.8

WC

Landing

Master Bedroom 4.6 x 4.2