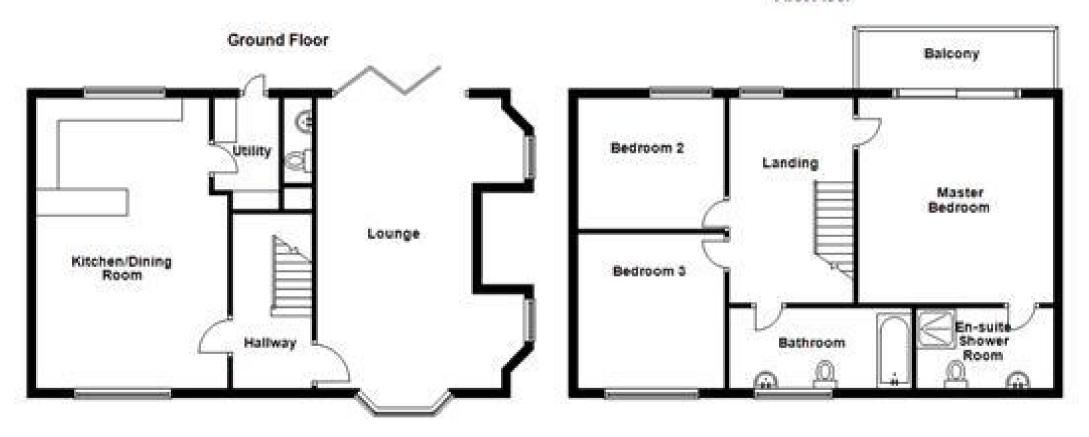

## Accommodation

**Entrance Hallway** 

**Lounge** 6.5 x 4.1

Kitchen/Diner 6.5 x 4.1

Utility Space 2.9 x 1.8

WC

Landing

Master Bedroom 4.6 x 4.2

En-Suite Shower Room 2.8 x 1.7

**Balcony** 

**Bedroom 2** 2.7 x 3.2

**Bedroom 3** 3.7 x 3.1

## First Floor