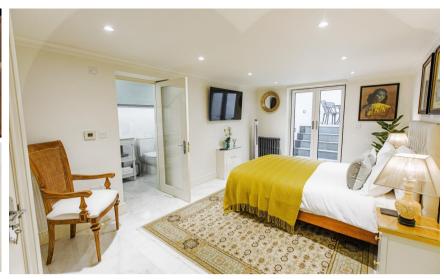

## Accommodation

Hall

Gym

Lounge Dining Room 4.7 x 6.85

Kitchen

**Utility Area** 

Cloakroom

Bedroom 1 4.94 x 3.64

**Ensuite Shower Room** 

**Private Courtyrad** 

Bedroom 2 5.11 x 2.99

**Ensuite Shower Room Private Courtyard** 