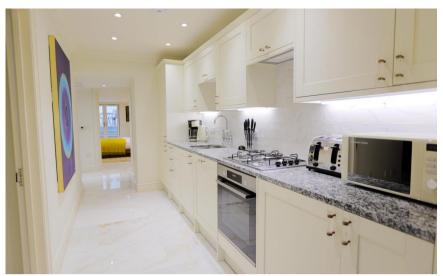

## Accommodation

Hall

Gym

Lounge Dining Room 4.7 x 6.85

Kitchen

**Utility Area** 

Cloakroom

Bedroom 1 4.94 x 3.64