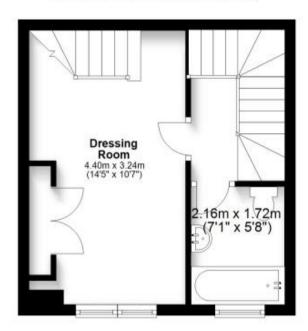

## **Accommodation**

Entrance hall

Bedroom 1

Ensuite shower room

Lounge Dining area

Kitchen area

**Bathroom** 

Bedroom 2 dressing area

## **Ground Floor**

Approx. 23.5 sq. metres (253.4 sq. feet)

First Floor

Approx. 29.6 sq. metres (318.4 sq. feet)

Second Floor

Approx. 23.5 sq. metres (253.4 sq. feet)

Third Floor

Approx. 21.7 sq. metres (233.7 sq. feet)