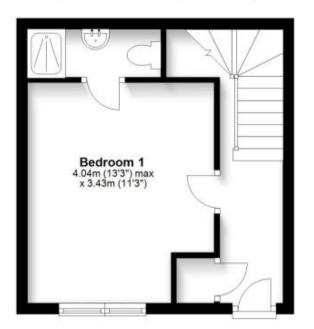

## **Accommodation**

Entrance hall

Bedroom 1

Ensuite shower room

Lounge Dining area

Kitchen area

**Bathroom** 

Bedroom 2 dressing area

## **Ground Floor**

Approx. 23.5 sq. metres (253.4 sq. feet)

First Floor

Approx. 29.6 sq. metres (318.4 sq. feet)

Second Floor

Approx. 23.5 sq. metres (253.4 sq. feet)

Third Floor

Approx. 21.7 sq. metres (233.7 sq. feet)