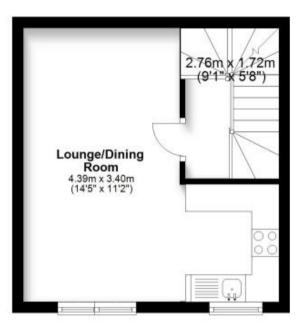

## **Accommodation**

Entrance hall

Bedroom 1

Ensuite shower room

Lounge Dining area

Kitchen area

**Bathroom** 

Bedroom 2 dressing area

Mezzanine

POTENTIAL:

## **Ground Floor**

Approx. 23.5 sq. metres (253.4 sq. feet)

First Floor

Approx. 29.6 sq. metres (318.4 sq. feet)

Second Floor

Approx. 23.5 sq. metres (253.4 sq. feet)

Third Floor

Approx. 21.7 sq. metres (233.7 sq. feet)