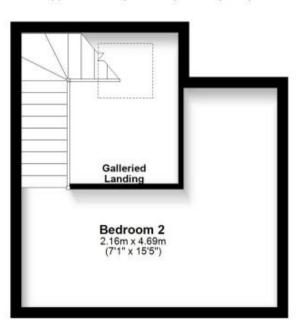

## **Accommodation**

Entrance hall

Bedroom 1

Ensuite shower room

Lounge Dining area

Kitchen area

**Bathroom** 

Bedroom 2 dressing area

## **Ground Floor**

Approx. 23.5 sq. metres (253.4 sq. feet)

First Floor

Approx. 29.6 sq. metres (318.4 sq. feet)

Second Floor

Approx. 23.5 sq. metres (253.4 sq. feet)

Third Floor

Approx. 21.7 sq. metres (233.7 sq. feet)

Total area: approx. 98.4 sq. metres (1058.9 sq. feet)