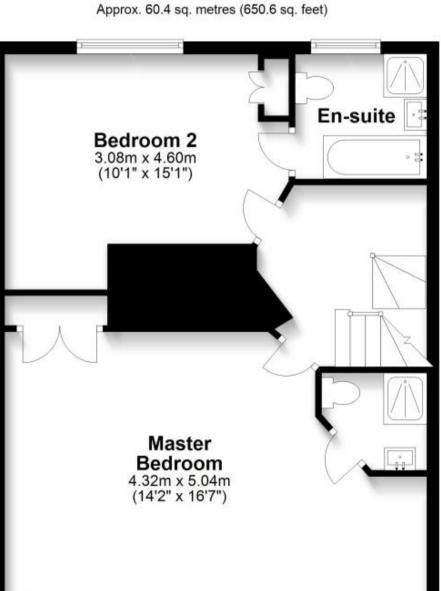

## Accommodation

Hall

Kitchen Diner 3.68 x 3.46

**Drawing Room** 6.83 x 4.79

Master Bedroom 6.85 x 4.32

**Ensuite Shower Room** 

**Bedroom 2** 4.6 x 3.82

**Ensuite Bathroom** 

Top Floor

Approx. 60.1 sq. metres (646.7 sq. feet)

First Floor

Total area: approx. 120.5 sq. metres (1297.3 sq. feet)