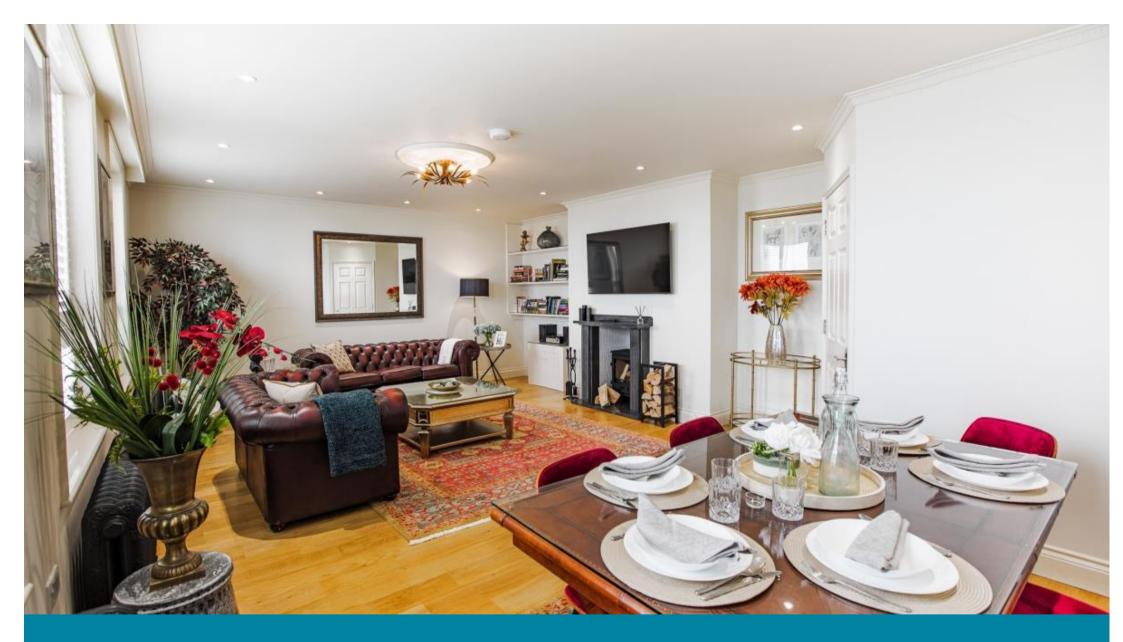

## **Main Features**

Panoramic sea views

Split level furnished apartment

Fabulous presentation

Wood burner

**Private courtyard** 

Secure garage parking for one car

Deposit required is £2,769.23 Thanet District - Council Tax Band Tax Band B

## Accommodation

Hall

Kitchen Diner 3.68 x 3.46

**Drawing Room** 6.83 x 4.79

Master Bedroom 6.85 x 4.32

**Ensuite Shower Room** 

**Bedroom 2** 4.6 x 3.82

**Ensuite Bathroom** 