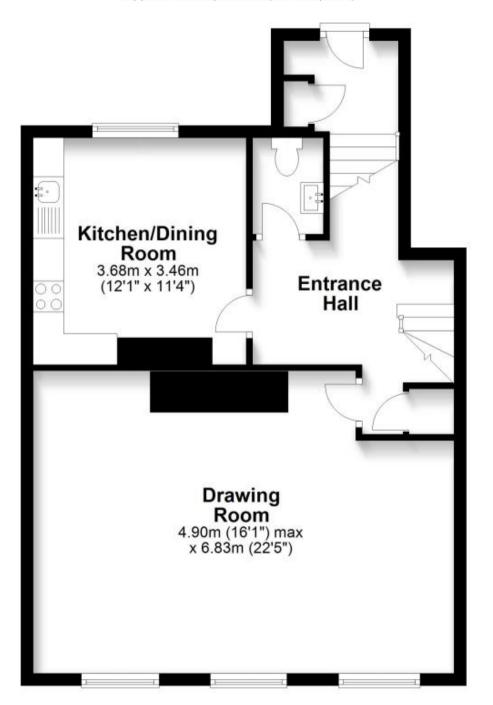

## Accommodation

Hall

Kitchen Diner 3.68 x 3.46

**Drawing Room** 6.83 x 4.79

Master Bedroom 6.85 x 4.32

**Ensuite Shower Room** 

**Bedroom 2** 4.6 x 3.82

**Ensuite Bathroom** 

Top Floor

Approx. 60.1 sq. metres (646.7 sq. feet)

First Floor

Total area: approx. 120.5 sq. metres (1297.3 sq. feet)