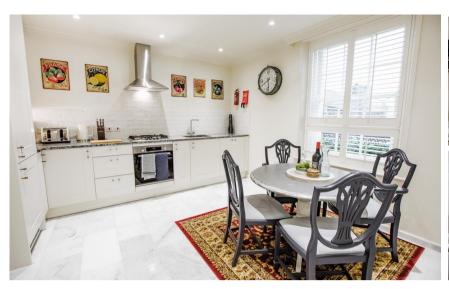

## Accommodation

Hall

Kitchen Diner 3.68 x 3.46

**Drawing Room** 6.83 x 4.79

Master Bedroom 6.85 x 4.32

**Ensuite Shower Room** 

**Bedroom 2** 4.6 x 3.82

**Ensuite Bathroom** 