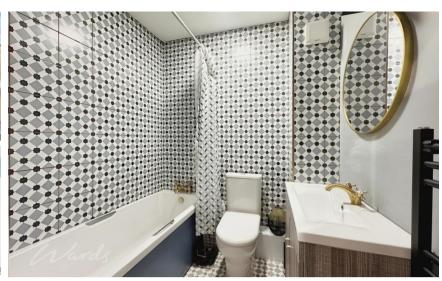

## Accommodation

Hallway

Lounge 4.42 x 3.10 Bedroom 3.35 x 3.23 Kitchen 2.69 x 1.47 Bathroom 1.93 x 1.68