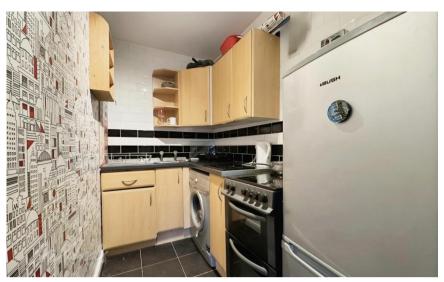

## Accommodation

Hallway

Lounge 4.42 x 3.10 Bedroom 3.35 x 3.23 Kitchen 2.69 x 1.47 Bathroom 1.93 x 1.68