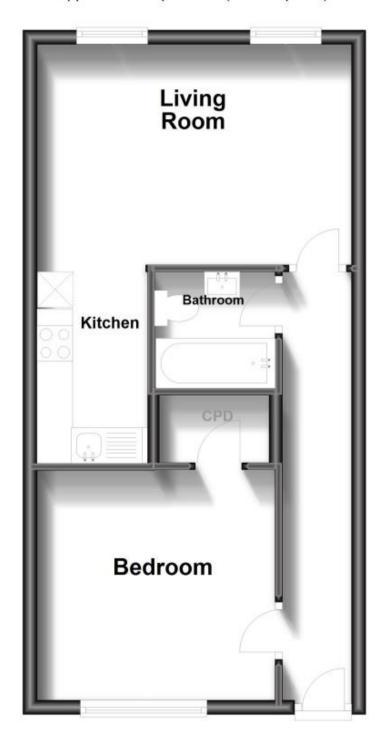

**

- CUL-DE-SAC SETTING
- EAST CLIFF LOCATION
- PARTIAL SEA VIEW
- COMMUNAL GARDEN
- PURPOSE BUILT APARTMENT
- FULLY FURNISHED



Deposit required is £894.23 Thanet District - Council Tax Band Tax Band A

Renting a property is a big commitment and we recommend that you visit the local authority website and these websites which offer helpful information and advice about letting

www.gov.uk/government/publications/how-to-rent www.gov.uk/private-renting www.wardsofkent.co.uk/renting/tenancy-fees-individuals/

www.gov.uk/green-deal-energy-saving-measures

## Accommodation

Hallway

Lounge 4.42 x 3.10 Bedroom 3.35 x 3.23 Kitchen 2.69 x 1.47 Bathroom 1.93 x 1.68

## Call Thanet 01843 597600 ■ wardsofkent.co.uk



CURRENT





POTENTIAL:

## Floor Plan

Approx. 40.9 sq. metres (440.5 sq. feet)