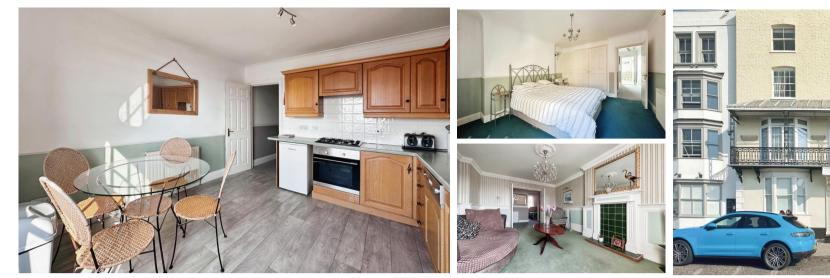

## **Main Features**

Harbour front apartment Flexibly furnished Fabulous views Close to beach and town centre Second floor Period conversion

Deposit required is £1,384.62 Thanet District - Council Tax Band Tax Band A

## Accommodation

 Hall
 Lounge Dining Room
 5.36 x 3.94

 Kitchen Dining Room
 3.73 x 3.48
 Bathroom
 2.62 x 2.29
 Bedroom
 1
 4.67 x 3.58
 Bedroom
 2
 2.9 x 2.13
 2
 1
 2
 2
 2
 3
 3
 3
 3
 3
 3
 4
 3
 3
 4
 3
 4
 3
 3
 4
 3
 3
 4
 3
 3
 4
 3
 3
 4
 3
 4
 3
 4
 3
 5
 3
 4
 3
 5
 3
 3
 4
 3
 3
 4
 3
 4
 3
 3
 4
 3
 3
 4
 3
 3
 4
 3
 3
 4
 3
 3
 4
 3
 3
 4
 3
 3
 4
 3
 3
 3
 4
 3
 3
 3
 3
 3
 3
 3
 3
 3
 3
 3
 3
 3
 3
 3
 <t