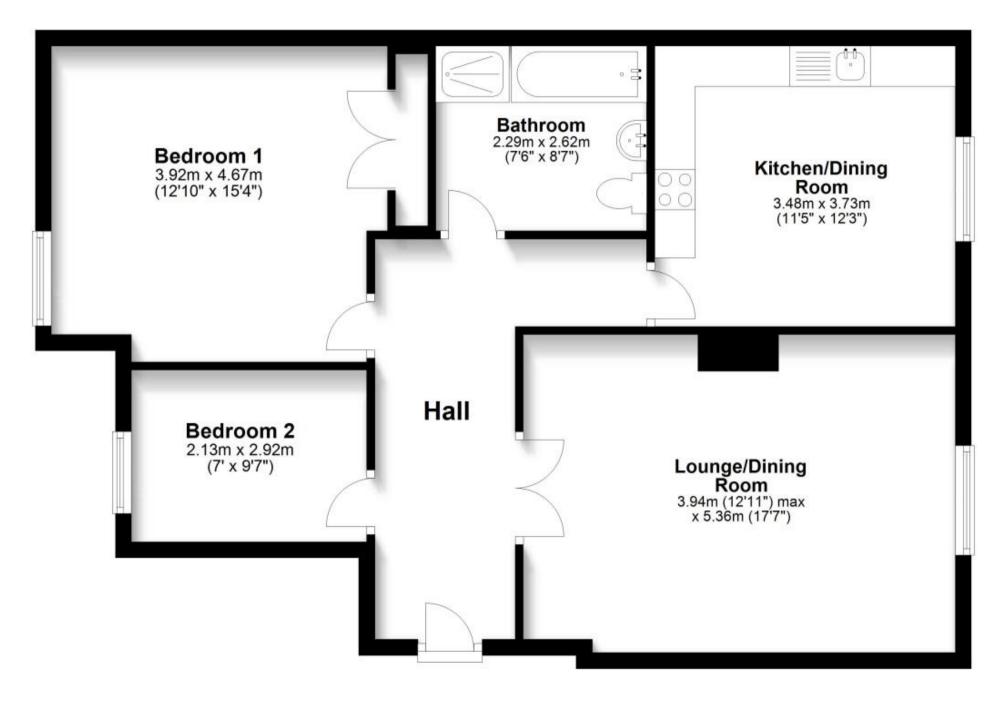

## Accommodation

 Hall
 Lounge Dining Room
 5.36 x 3.94

 Kitchen Dining Room
 3.73 x 3.48
 Bathroom
 2.62 x 2.29
 Bedroom
 1
 4.67 x 3.58
 Bedroom
 2
 2.9 x 2.13
 2
 1
 2
 2
 2
 3
 3
 3
 3
 3
 3
 4
 3
 3
 4
 3
 4
 3
 3
 4
 3
 3
 4
 3
 3
 4
 3
 3
 4
 3
 4
 3
 4
 3
 5
 3
 4
 3
 5
 3
 3
 4
 3
 3
 4
 3
 4
 3
 3
 4
 3
 3
 4
 3
 3
 4
 3
 3
 4
 3
 3
 4
 3
 3
 4
 3
 3
 4
 3
 3
 3
 4
 3
 3
 3
 3
 3
 3
 3
 3
 3
 3
 3
 3
 3
 3
 3
 <t

## Second Floor

Approx. 76.3 sq. metres (821.3 sq. feet)

Total area: approx. 76.3 sq. metres (821.3 sq. feet)