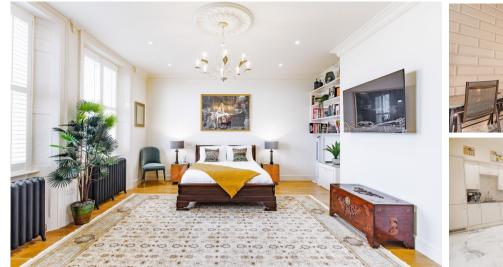

## Accommodation

Entrance hallway Bedroom 1  $5.54 \times 4.82$ Bedroom 2  $4.92 \times 3.84$ Utility area Cloakroom Main Bathroom  $3.9 \times 3.02$ Drawing Room  $6.95 \times 4.82$ Kitchen Dining Room  $4.7 \times 3.77$ Bedroom 3  $6.15 \times 3.03$ Ensuite