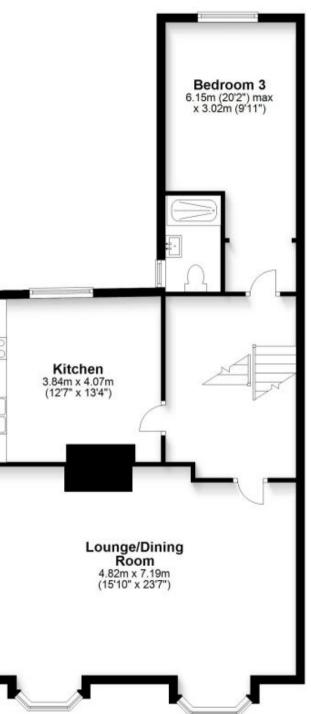

## Accommodation

Entrance hallway Bedroom 1  $5.54 \times 4.82$ Bedroom 2  $4.92 \times 3.84$ Utility area Cloakroom Main Bathroom  $3.9 \times 3.02$ Drawing Room  $6.95 \times 4.82$ Kitchen Dining Room  $4.7 \times 3.77$ Bedroom 3  $6.15 \times 3.03$ Ensuite

## Ground Floor Approx. 83.8 sq. metres (901.9 sq. feet)