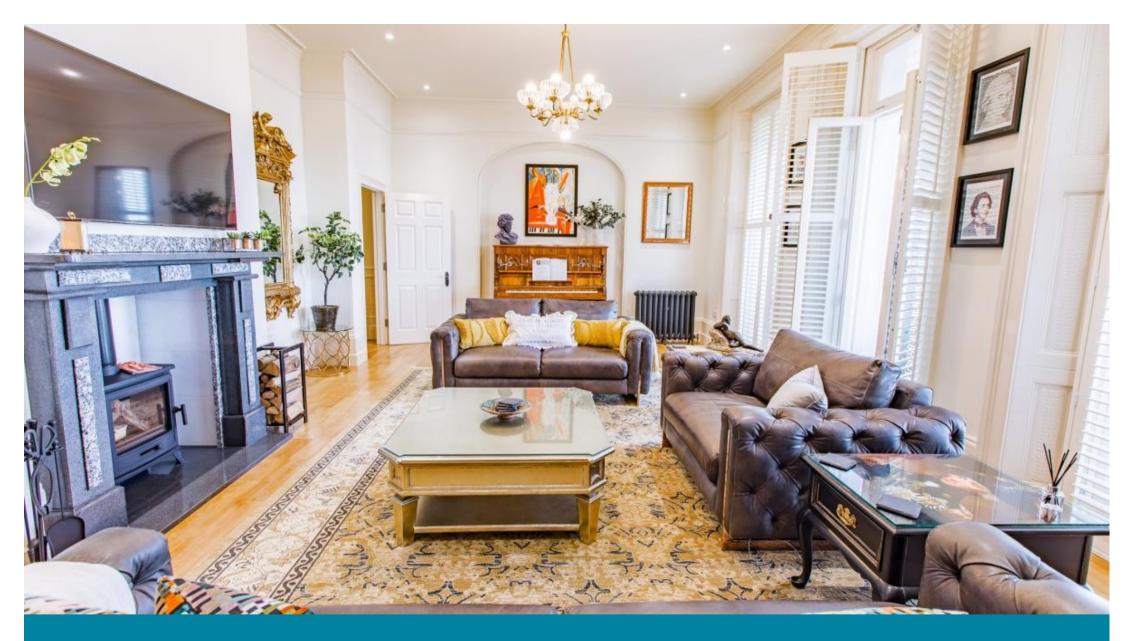

## **Main Features**

- Panoramic sea views
- Split level furnished apartment
- Fabulous presentation
- Wood burner and large balcony
- Private courtyard
- Secure garage parking for one car

Deposit required is £3,173.08 Thanet District - Council Tax Band Tax Band B

## Accommodation

Entrance hallway Bedroom 1  $5.54 \times 4.82$ Bedroom 2  $4.92 \times 3.84$ Utility area Cloakroom Main Bathroom  $3.9 \times 3.02$ Drawing Room  $6.95 \times 4.82$ Kitchen Dining Room  $4.7 \times 3.77$ Bedroom 3  $6.15 \times 3.03$ Ensuite