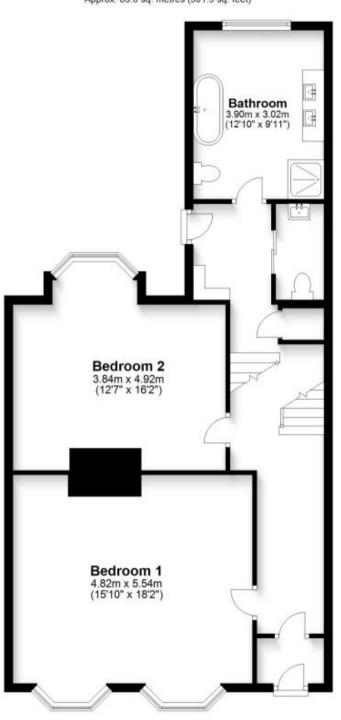

## Accommodation

Entrance hallway Bedroom 1  $5.54 \times 4.82$ Bedroom 2  $4.92 \times 3.84$ Utility area Cloakroom Main Bathroom  $3.9 \times 3.02$ Drawing Room  $6.95 \times 4.82$ Kitchen Dining Room  $4.7 \times 3.77$ Bedroom 3  $6.15 \times 3.03$ Ensuite