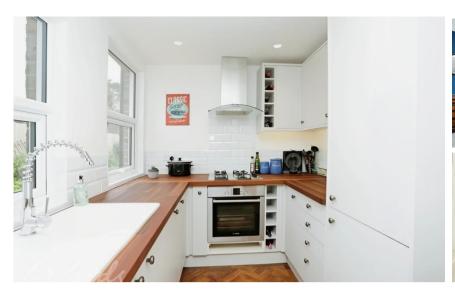

## Accommodation

Hallway

**Lounge** 4.50 x 3.50

 $\textbf{Dining Room} \quad 3.80 \times 3.50$ 

**Kitchen** 2.60 x 2.20

**Bedroom 1** 4.60 x 3.70

Bedroom 2 3.60 x 2.90

**Bathroom** 2.50 x 2.10