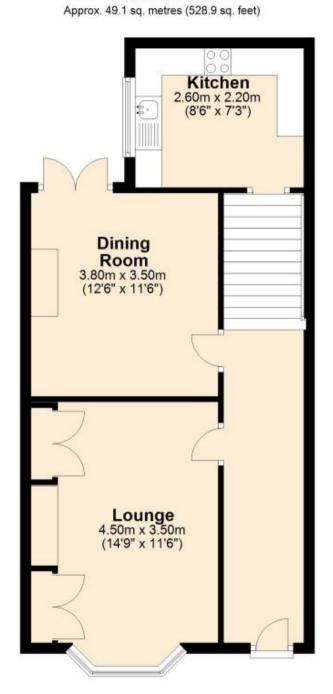

## Accommodation

Hallway

**Lounge** 4.50 x 3.50

 $\textbf{Dining Room} \quad 3.80 \times 3.50$ 

**Kitchen** 2.60 x 2.20

**Bedroom 1** 4.60 x 3.70

Bedroom 2 3.60 x 2.90

**Bathroom** 2.50 x 2.10

First Floor

Approx. 42.8 sq. metres (460.9 sq. feet)

Total area: approx. 92.0 sq. metres (989.8 sq. feet)