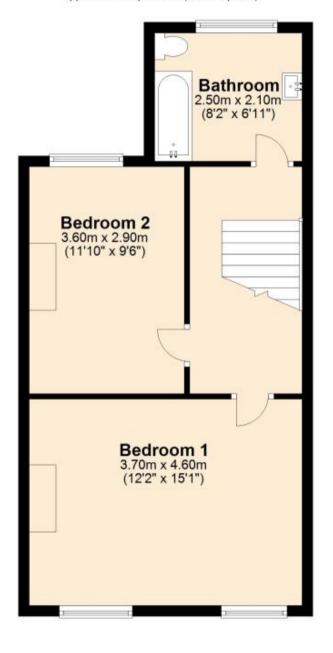

## Accommodation

Hallway

**Lounge** 4.50 x 3.50

 $\textbf{Dining Room} \quad 3.80 \times 3.50$ 

**Kitchen** 2.60 x 2.20

**Bedroom 1** 4.60 x 3.70

Bedroom 2 3.60 x 2.90

**Bathroom** 2.50 x 2.10

First Floor

Approx. 42.8 sq. metres (460.9 sq. feet)

Total area: approx. 92.0 sq. metres (989.8 sq. feet)