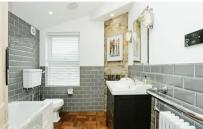

## Accommodation

Hallway

**Lounge** 4.50 x 3.50

 $\textbf{Dining Room} \quad 3.80 \times 3.50$ 

**Kitchen** 2.60 x 2.20

**Bedroom 1** 4.60 x 3.70

Bedroom 2 3.60 x 2.90

**Bathroom** 2.50 x 2.10