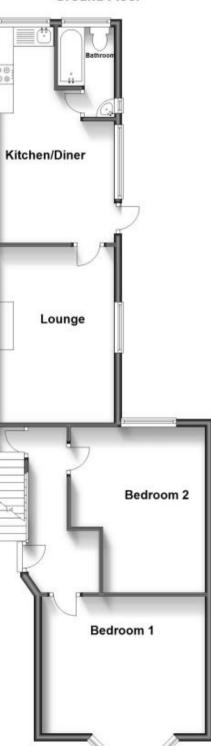

## Accommodation

Hallway Lounge 4.60 x 3.13 Bedroom 1 4.27 x 3.53 Bedroom 2 5.08 x 4.32 Kitchen/Diner 5.62 x 3.36 Bathroom Garden

Ground Floor

Basement