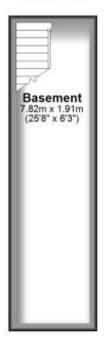

## Accommodation

Hallway Lounge 4.60 x 3.13 Bedroom 1 4.27 x 3.53 Bedroom 2 5.08 x 4.32 Kitchen/Diner 5.62 x 3.36 Bathroom Garden

Ground Floor

Basement