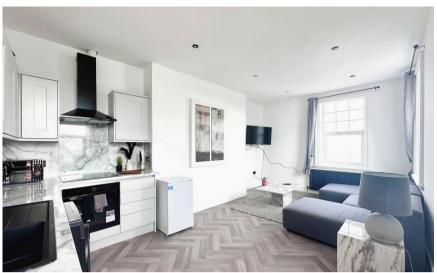

## Accommodation

Hallway

Open Plan Living 6.05x3.23

Bedroom 1 4.22 x 2.59

Bedroom 2 3.81 x 1.78

**Shower Room** 1.96 x 1.85