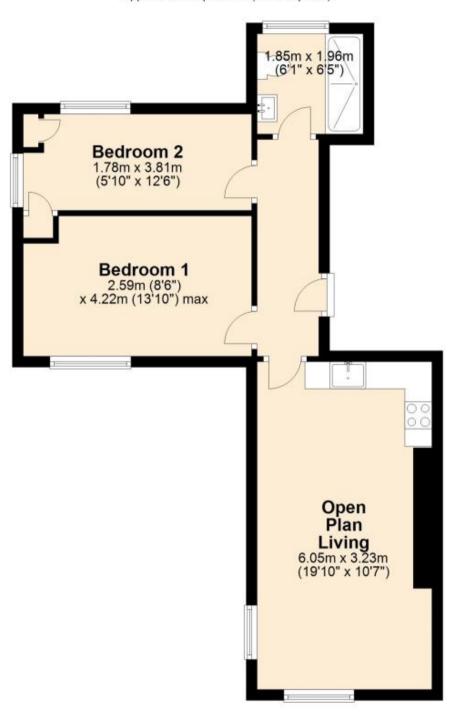

## Accommodation

Hallway

Open Plan Living 6.05x3.23

Bedroom 1 4.22 x 2.59

Bedroom 2 3.81 x 1.78

**Shower Room** 1.96 x 1.85

## First Floor

Approx. 47.6 sq. metres (512.4 sq. feet)

Total area: approx. 47.6 sq. metres (512.4 sq. feet)