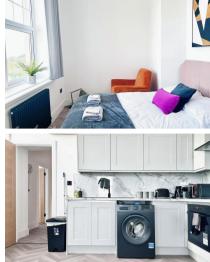

## Accommodation

Hallway

Open Plan Living 6.05x3.23

Bedroom 1 4.22 x 2.59

Bedroom 2 3.81 x 1.78

**Shower Room** 1.96 x 1.85