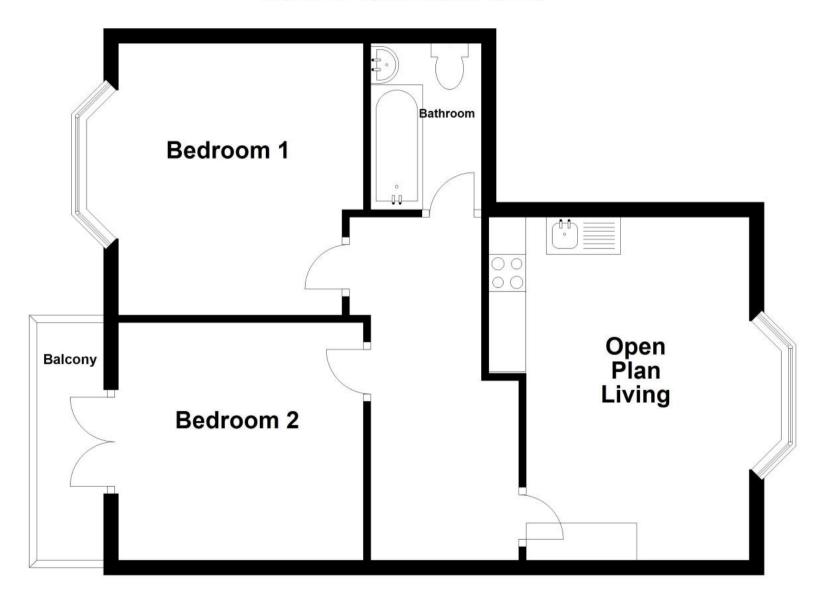

## Accommodation

Hallway Open Plan Living 4.62 x 3.87 Bedroom 1 3.66 x 3.57 Bedroom 2 3.30 x 3.20 Bathroom 2.56 x 1.49 Balcony

## Floor Plan

Approx. 56.4 sq. metres (606.7 sq. feet)

Total area: approx. 56.4 sq. metres (606.7 sq. feet)