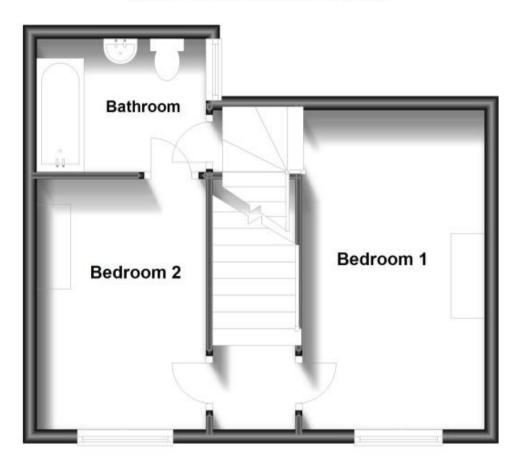

## **Accommodation**

Hallway

**Lounge** 4.73 x 2.70

**Dining Room** 2.48 x 2.48

Kitchen 3.20 x 2.48

Bedroom 1 4.73 x 2.70

Bedroom 2 3.71 x 2.50

Reception 1

**Bathroom** 2.57 x 1.96

Courtyard

## **First Floor**

Approx. 34.0 sq. metres (365.8 sq. feet)