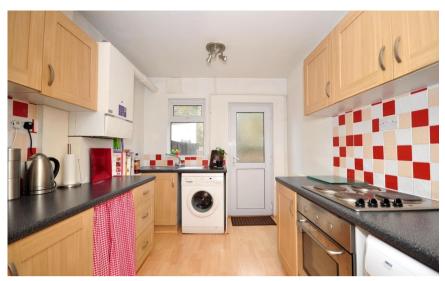

## **Accommodation**

Hallway

**Lounge** 4.73 x 2.70

**Dining Room** 2.48 x 2.48

Kitchen 3.20 x 2.48

Bedroom 1 4.73 x 2.70

Bedroom 2 3.71 x 2.50

Reception 1