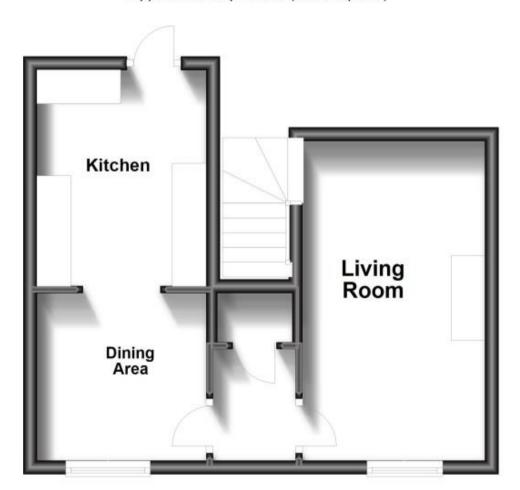

## **Accommodation**

Hallway

**Lounge** 4.73 x 2.70

**Dining Room** 2.48 x 2.48

Kitchen 3.20 x 2.48

Bedroom 1 4.73 x 2.70

Bedroom 2 3.71 x 2.50

Reception 1

## Call Thanet 01843 597600 ■ wardsofkent.co.uk

CURRENT

POTENTIAL:

**Ground Floor** 

Approx. 30.6 sq. metres (329.9 sq. feet)