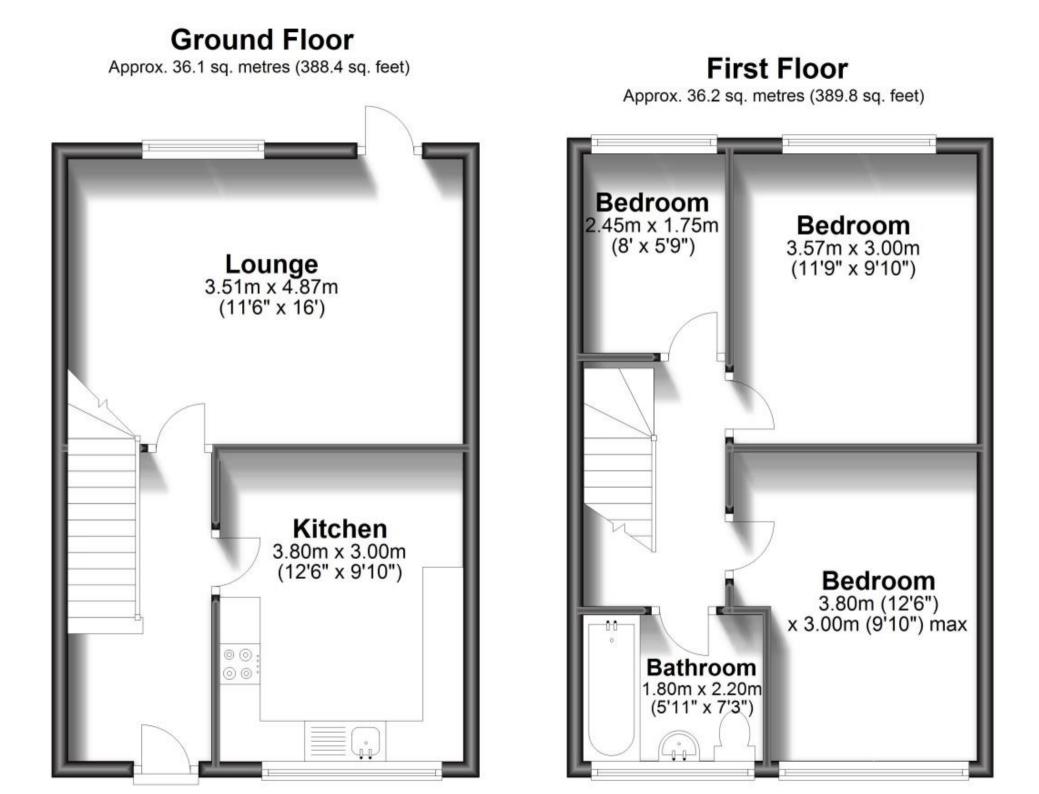

## Accommodation

Hallway Reception 4.7 x 3.51 Kitchen 3.8 x 3 Double Bedroom 1 3.57 x 3 Double Bedroom 2 3.80 x 2.54 Single Bedroom 2.45 x 1.75 Bathroom 2.20 x 1.8 Garage Front & Rear Garden