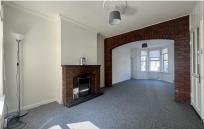

## Accommodation

Hallway

**Lounge** 3.25 x 2.30

 $\textbf{Dining} \ \ 3.29 \times 3.18$ 

**Kitchen** 3.06 x 2.18

**Bedroom 1** 4.00 x 3.32

**Bedroom 2** 3.31 x 2.36 **Bedroom 3** 2.70 x 2.35

Wet Room 2.20 x 1.80