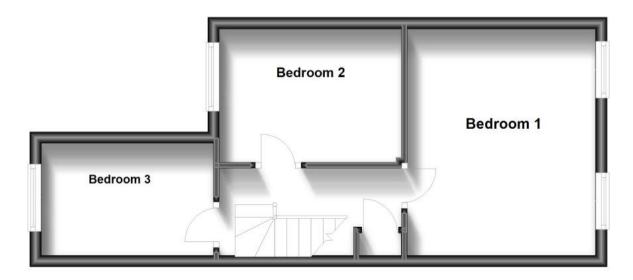

## Accommodation

Hallway

**Lounge** 3.25 x 2.30

 $\textbf{Dining} \ \ 3.29 \times 3.18$ 

**Kitchen** 3.06 x 2.18

**Bedroom 1** 4.00 x 3.32

**Bedroom 2** 3.31 x 2.36 **Bedroom 3** 2.70 x 2.35

Wet Room 2.20 x 1.80

## **Ground Floor**

First Floor