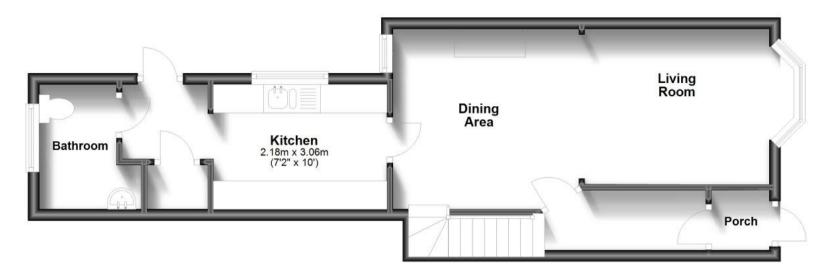

## Accommodation

Hallway

**Lounge** 3.25 x 2.30

 $\textbf{Dining} \ \ 3.29 \times 3.18$ 

**Kitchen** 3.06 x 2.18

**Bedroom 1** 4.00 x 3.32

**Bedroom 2** 3.31 x 2.36 **Bedroom 3** 2.70 x 2.35

Wet Room 2.20 x 1.80

## **Ground Floor**

First Floor