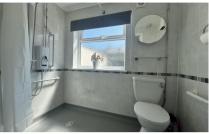

## Accommodation

Hallway

**Lounge** 3.25 x 2.30

 $\textbf{Dining} \ \ 3.29 \times 3.18$ 

**Kitchen** 3.06 x 2.18

**Bedroom 1** 4.00 x 3.32

**Bedroom 2** 3.31 x 2.36 **Bedroom 3** 2.70 x 2.35

Wet Room 2.20 x 1.80