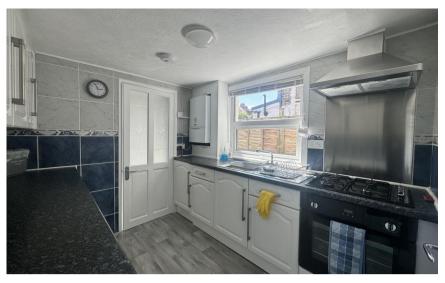

## Accommodation

Hallway

**Lounge** 3.25 x 2.30

 $\textbf{Dining} \ \ 3.29 \times 3.18$ 

**Kitchen** 3.06 x 2.18

**Bedroom 1** 4.00 x 3.32

**Bedroom 2** 3.31 x 2.36 **Bedroom 3** 2.70 x 2.35

Wet Room 2.20 x 1.80