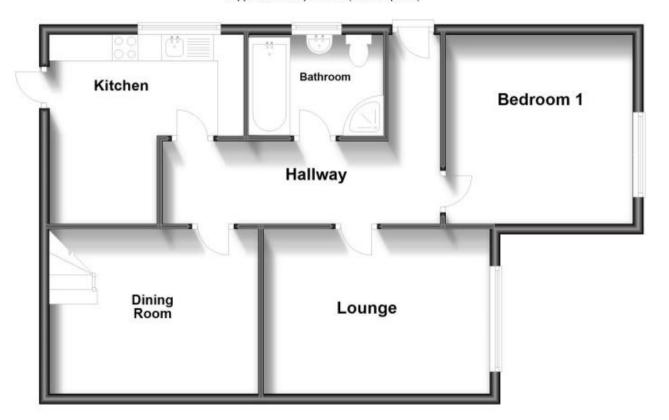

## **Accommodation**

Hallway

**Lounge** 4.52 x 3.18

**Dining Room** 3.18 x 3.18

**Kitchen** 3.75 x 1.95

Bedroom 1 3.65 x 3.62

**Bathroom** 2.60 x 1.97

**UPSTAIRS** 

## **Ground Floor**

Approx. 63.7 sq. metres (685.2 sq. feet)

First Floor Approx. 39.8 sq. metres (428.4 sq. feet)