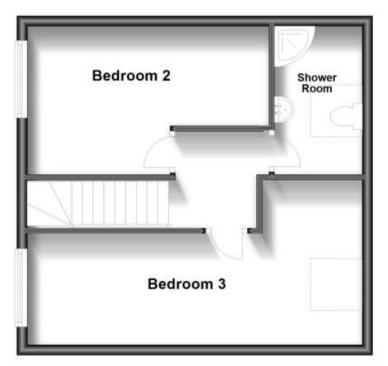

Bedroom 2 3.59 x 2.89

**Bedroom 3** 5.44 x 2.18

**Shower Room** 2.87 x 1.70

Call Thanet 01843 597600 ■ wardsofkent.co.uk

## **Ground Floor**

Approx. 63.7 sq. metres (685.2 sq. feet)

First Floor Approx. 39.8 sq. metres (428.4 sq. feet)