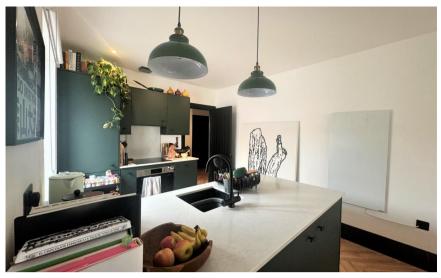

### **Accommodation**

Hallway

**Lounge** 4.51 x 2.92

Kitchen 2.90 x 2.84

**Bedroom 1** 4.31 x 2.15

**Bedroom 2** 3.65 x 3.03

Double Bedroom 2

Shower 2.14 x 2.04