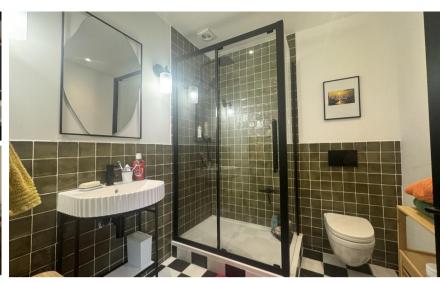

### **Accommodation**

Hallway

**Lounge** 4.51 x 2.92

Kitchen 2.90 x 2.84

**Bedroom 1** 4.31 x 2.15

**Bedroom 2** 3.65 x 3.03

Double Bedroom 2

Shower 2.14 x 2.04