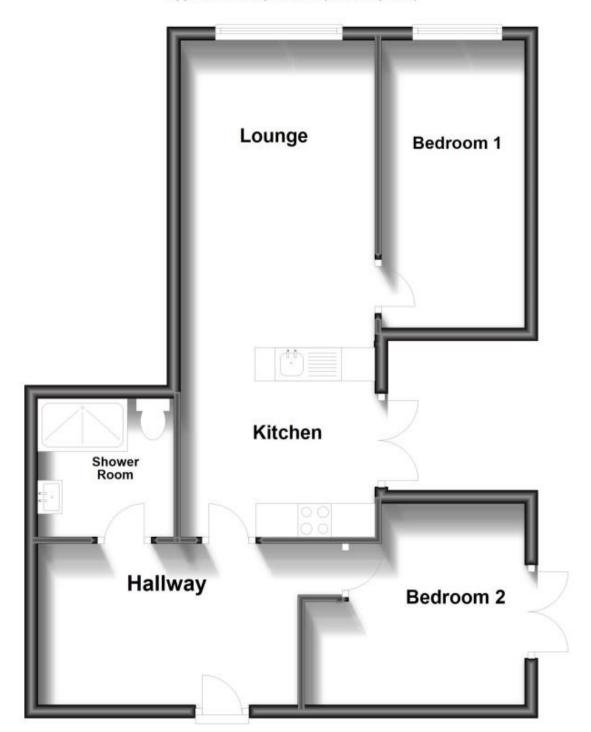

### **Accommodation**

Hallway

**Lounge** 4.51 x 2.92

Kitchen 2.90 x 2.84

**Bedroom 1** 4.31 x 2.15

**Bedroom 2** 3.65 x 3.03

Double Bedroom 2

Shower 2.14 x 2.04

# Floor Plan

Approx. 53.5 sq. metres (576.0 sq. feet)