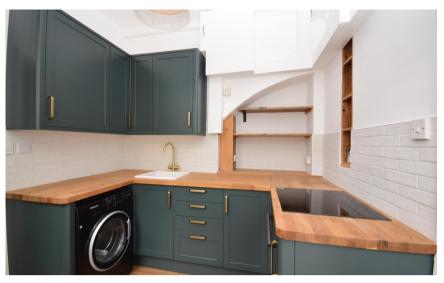

## Accommodation

Hallway

Storage Room

**Lounge** 5.05 x 4.89

**Bedroom** 4.67 x 4.03

**Kitchen** 2.55 x 2.40

**Bathroom** 2.49 x 1.56

Courtyard