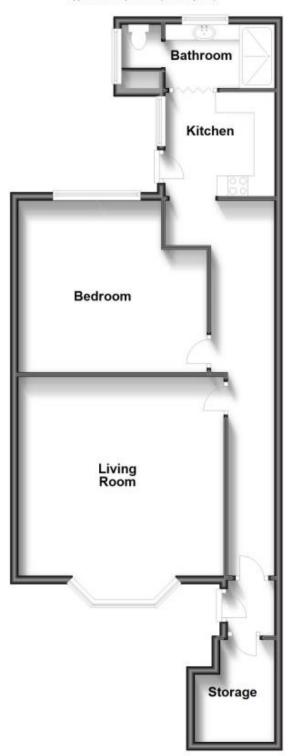

## Accommodation

Hallway

Storage Room

**Lounge** 5.05 x 4.89

**Bedroom** 4.67 x 4.03

**Kitchen** 2.55 x 2.40

**Bathroom** 2.49 x 1.56

Courtyard

## Split Level Lower Ground Floor Approx. 76.8 sq. metres (826.7 sq. feet)