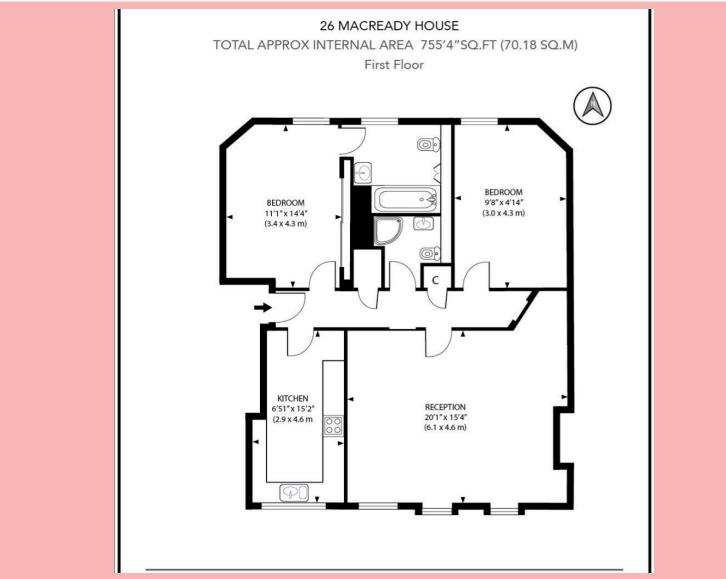

#### **SYNOPSIS**

Smart executive apartment that has just been newly repainted and refreshed. Plenty of space and storage in this ever popular portered building in the Maylebone area. The property benefits from a 20'reception, separate kitchen, two bedrooms, an en-suite bathroom and a shower room. The building benefits from 24 hour porterage, gym, sauna and communal gardens. Macready House is located within walking distance of both Marylebone and Baker Street tube stations.

FULL CAST

ROAD NAME CRAWFORD STREET

PROPERTY TYPE

MANSION BLOCK

BEDROOMS

2

BATHROOMS

2