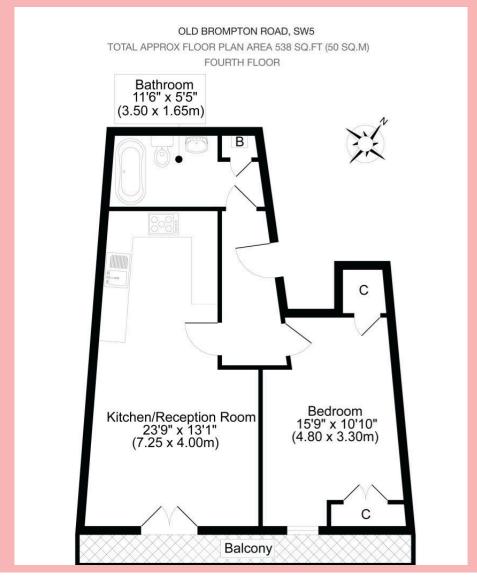

# A ONE BEDROOM APARTMENT

#### **SYNOPSIS**

A bright, smart good-sized and modern apartment in Earls Court, a short walk from the station and all local amenities. FULL CAST

ROAD NAME
OLD BROMPTON ROAD

PROPERTY TYPE

APARTMENT

BEDROOMS

BATHROOMS

1

ENERGY RATING

D

Go to our website to view the Energy Efficiency Rating and Environmental Impact Rating chart for this property.