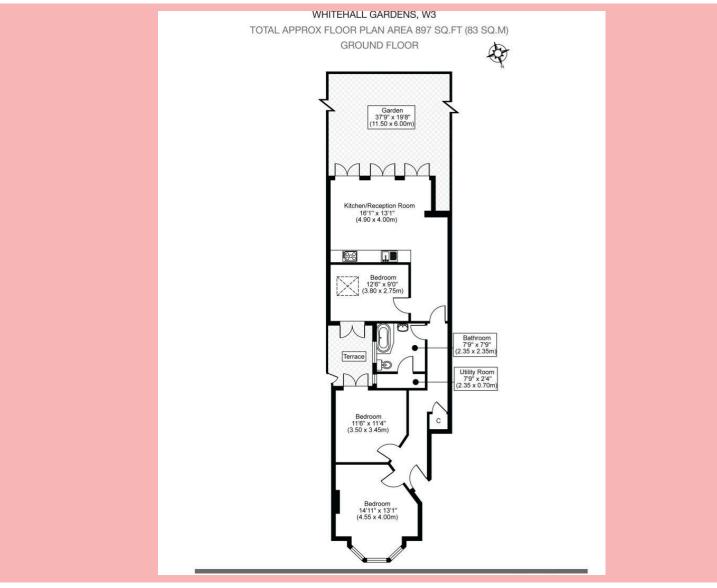

#### **SYNOPSIS**

A generous sized three double bedroom garden flat. The flat is extremely bright throughout and offers wood floors throughout, three double bedrooms, open plan kitchen / living room, family bathroom and a private garden.

#### FULL CAST

ROAD NAME WHITEHALL GARDENS

PROPERTY TYPE CONVERSION

BEDROOMS

3

BATHROOMS

NEAREST TUBE EALING COMMON

ENERGY RATING D