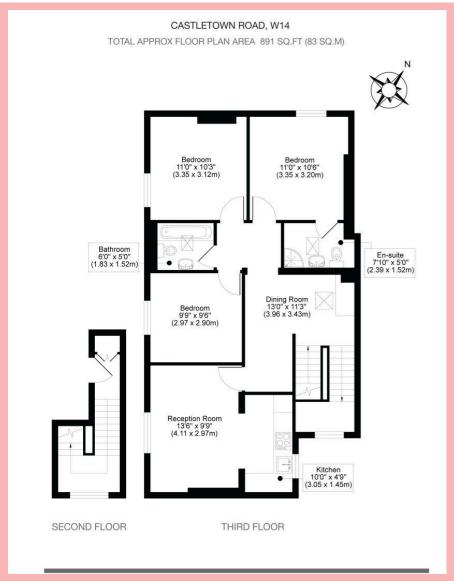

# A THREE BEDROOM APARTMENT

#### **SYNOPSIS**

A three bedroom apartment on the top floor of a period building near to West Kensington station. All three rooms are of similar size which makes it ideal for sharers and the flat is very clean and well presented. FULL CAST

ROAD NAME CASTLETOWN ROAD

PROPERTY TYPE

APARTMENT

BEDROOMS

3

BATHROOMS

2

NEAREST TUBE