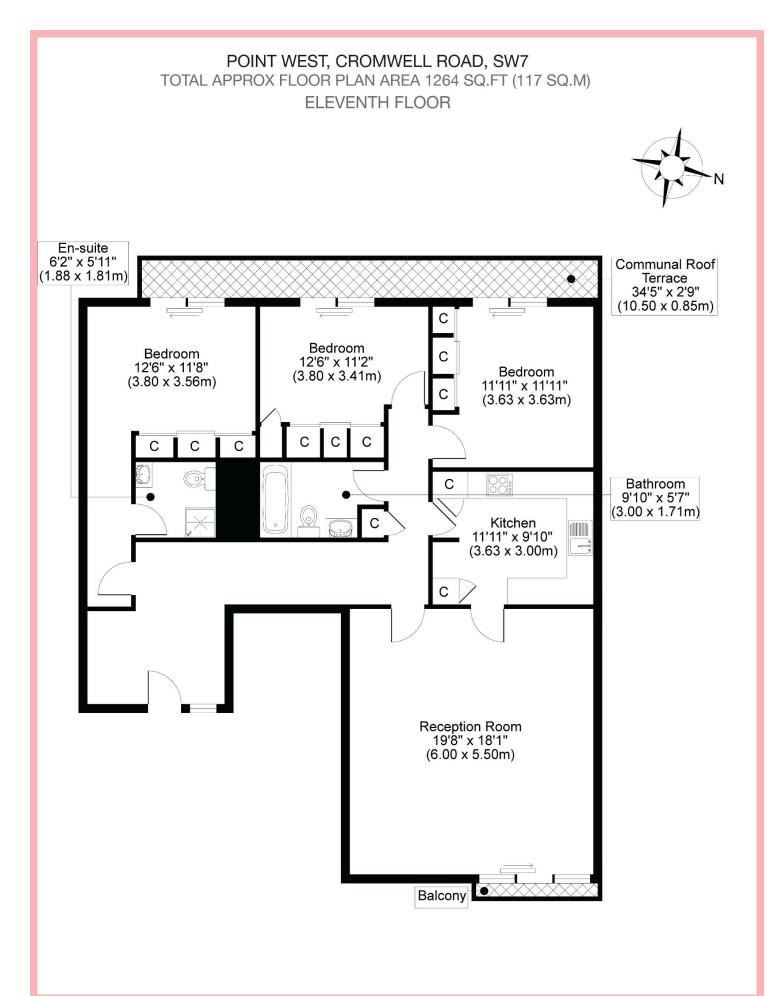

#### **SYNOPSIS**

A spacious three bedroom penthouse with great views of London, on the eleventh floor (with lift) of this portered apartment building; further benefitting from secure underground parking including two spaces, balcony, use of a sky lobby with 24 hour

ii) Measurements are given to the following accuracy; rooms are measured to the nearest 90mm and the maximum appropriate measurements are normally given. Rooms of irregular size will be identified in the description or floor plans. iii) Any mechanical or electrical device has not been tested and cannot be guaranteed. Similarly services have not been tested and cannot be guaranteed. iv) Some of the photographs taken for this brochure have been taken with a camera using a wide angle lens and are believed to be a fair representation of the property at the time of going to the market. Neither the vendor, Champions nor any person in the employment of Champions has any authority to make or give any representation or warranty whatsoever in relation to this property.