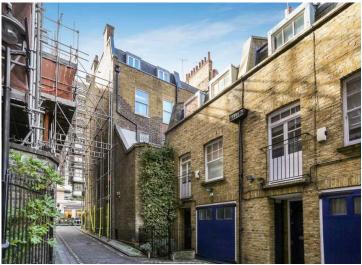

# MELCOMBE STREET

#### **SYNOPSIS**

Amazing positioned second floor one bedroom apartment only seconds away from Baker Street underground and Marylebone amenities. The apartment has been updated to reflect today's standards and features include wood flooring throughout, modern fitted kitchen with fitted dishwasher and washing machine along with a double bedroom with built in wardrobes and a fully fitted bathroom with tilled flooring and mosaic tiled walls. Within walking distance of two main stations as well as the open spaces of Regents Park.