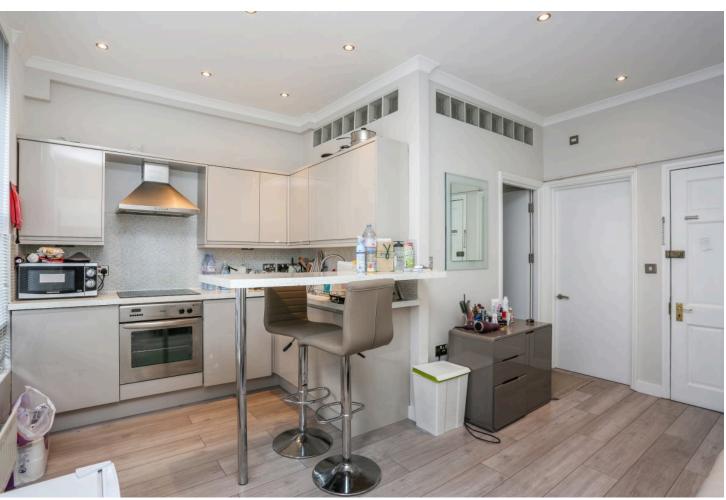

#### **SYNOPSIS**

Amazing positioned second floor one bedroom apartment only seconds away from Baker Street underground and Marylebone amenities. The apartment has been updated to reflect today's standards and features include wood flooring throughout, modern fitted kitchen with fitted dishwasher and washing machine along with a double bedroom with built in wardrobes and a fully fitted bathroom with tilled flooring and mosaic tiled walls. Within walking distance of two main stations as well as the open spaces of Regents Park.