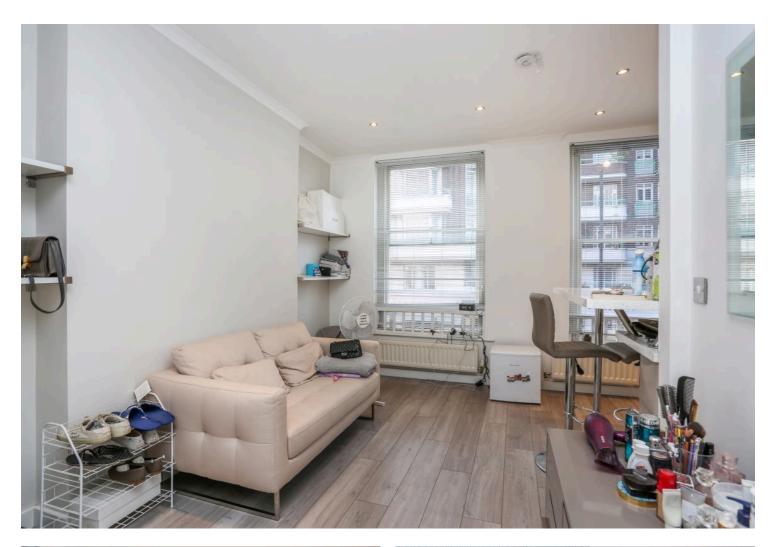

#### **SYNOPSIS**

Amazing positioned second floor one bedroom apartment only seconds away from Baker Street underground and Marylebone amenities. The apartment has been updated to reflect today's standards and features include wood flooring throughout, modern fitted kitchen with fitted dishwasher and washing machine along with a double bedroom with built in wardrobes and a fully fitted bathroom with tilled flooring and mosaic tiled walls. Within walking distance of two main stations as well as the open spaces of Regents Park.