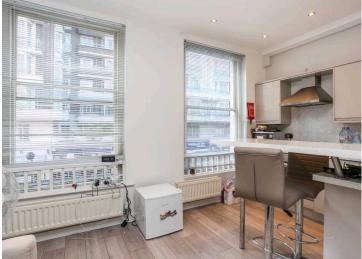

#### **SYNOPSIS**

Amazing positioned second floor one bedroom apartment only seconds away from Baker Street underground and Marylebone amenities. The apartment has been updated to reflect today's standards and features include wood flooring throughout, modern fitted kitchen with fitted dishwasher and washing machine along with a double bedroom with built in wardrobes and a fully fitted bathroom with tilled flooring and mosaic tiled walls. Within walking distance of two main stations as well as the open spaces of Regents Park.