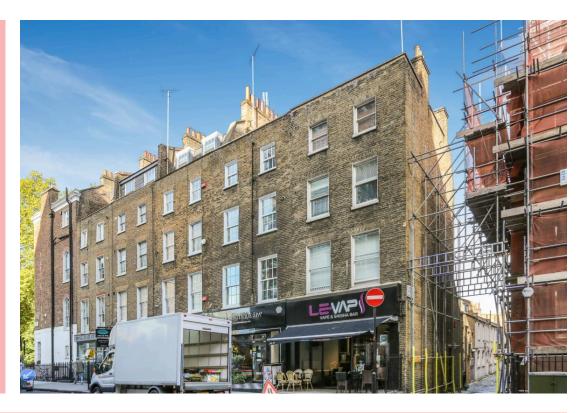

# MELCOMBE STREET

#### **SYNOPSIS**

Amazing positioned second floor one bedroom apartment only seconds away from Baker Street underground and Marylebone amenities. The apartment has been updated to reflect today's standards and features include wood flooring throughout, modern fitted kitchen with fitted dishwasher and washing machine along with a double bedroom with built in wardrobes and a fully fitted bathroom with tilled flooring and mosaic tiled walls. Within walking distance of two main stations as well as the open spaces of Regents Park.