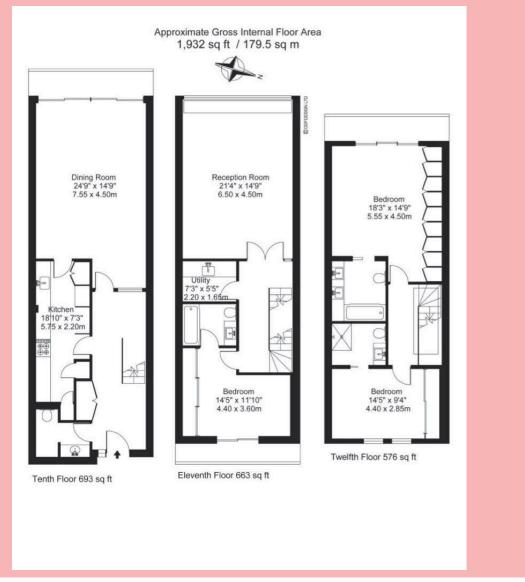

#### **SYNOPSIS**

A three bedroom, three bathroom penthouse apartment with awesome views and plenty of space to entertain. Three large double bedrooms, three bathrooms, guest cloakroom, huge kitchen/dining area, and 24 hour concierge service. Underground parking available.