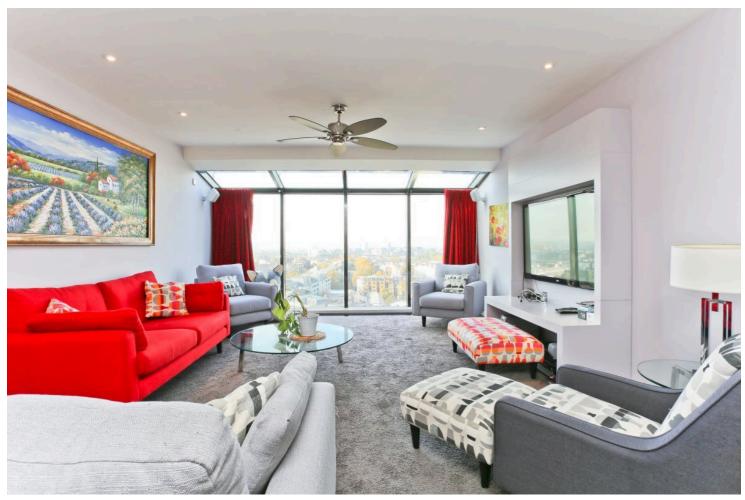

#### **SYNOPSIS**

A three bedroom, three bathroom penthouse apartment with awesome views and plenty of space to entertain. Three large double bedrooms, three bathrooms, guest cloakroom, huge kitchen/dining area, and 24 hour concierge service. Underground parking available.

FULL CAST

ROAD NAME

116 CROMWELL ROAD

PROPERTY TYPE

APARTMENT

BEDROOMS

3

BATHROOMS

3

NEAREST TUBE
GLOUCESTER ROAD

ENERGY RATING

D

Go to our website to view the Energy Efficiency Rating and Environmental Impact Rating chart for this property.