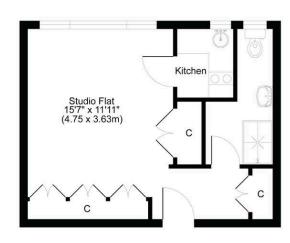

### SLOANE AVENUE, SW3

TOTAL APPROX FLOOR PLAN AREA 313 SQ.FT (30 SQ.M) EIGHTH FLOOR

CHAMPIONS, FOR THEMSELVES AND THE VENDORS OR LESSORS OF THIS PROPERTY, WHOSE AGENTS THEY ARE GIVE NOTICE THAT:

i) These particulars set out a general outline only for the guidance of intended purchasers or lessees and do not constitute, nor constitute any part of, an offer or contract ii) Measurements are given to the following accuracy, rooms are measured to the nearest 90mm and the maximum appropriate measurements are normally given. Rooms of irregular size will be identified in the description or floor plans.