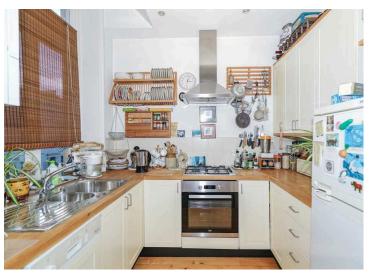

#### **SYNOPSIS**

This beautiful apartment is on the preferred 1st floor with high ceilings and original decorative features. In need of cosmetic improvements, the buyer has the chance to create a wonderful space to their own style. At 759sqft, it is a more spacious size compared to other one-bed flats in the area. This includes unusually generous wardrobe space and a living room ideal for entertaining with a working fireplace. There is uniquely a separate storage room / study / office / teenage occasional bedroom. There are sunny south-facing views from the principal room and greenery from the bedroom. There is private access to the gardens to the rear. Gloucester Place is a popular residential road in this envied part of Kensington...