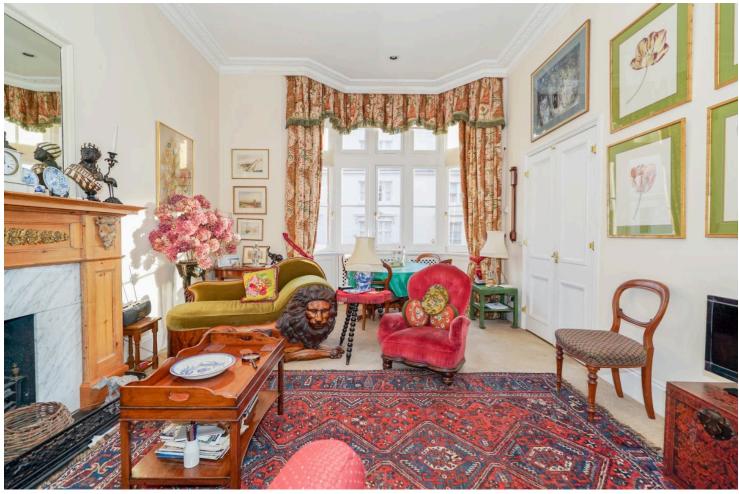

#### **SYNOPSIS**

This beautiful apartment is on the preferred 1st floor with high ceilings and original decorative features. In need of cosmetic improvements, the buyer has the chance to create a wonderful space to their own style. At 759sqft, it is a more spacious size compared to other one-bed flats in the area. This includes unusually generous wardrobe space and a living room ideal for entertaining with a working fireplace. There is uniquely a separate storage room / study / office / teenage occasional bedroom. There are sunny south-facing views from the principal room and greenery from the bedroom. There is private access to the gardens to the rear. Gloucester Place is a popular residential road in this envied part of Kensington...