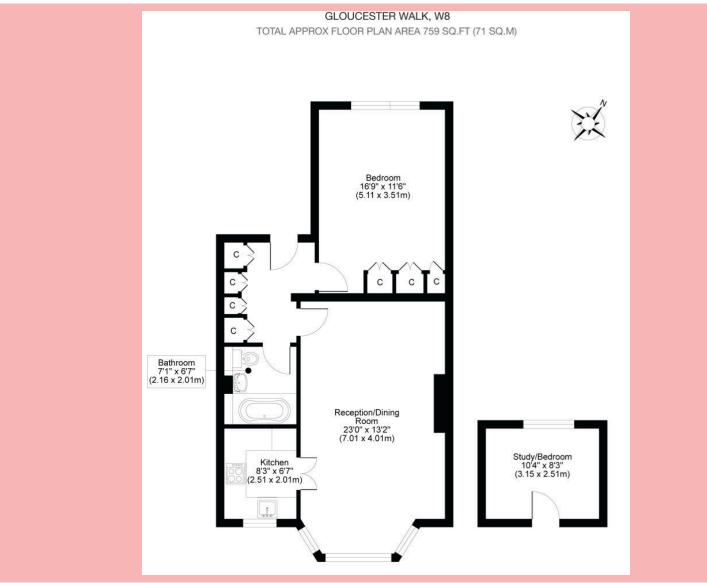

#### **SYNOPSIS**

This beautiful apartment is on the preferred 1st floor with high ceilings and original decorative features. In need of cosmetic improvements, the buyer has the chance to create a wonderful space to their own style. At 759sqft, it is a more spacious size compared to other one-bed flats in the area. This includes unusually generous wardrobe space and a living room ideal for entertaining with a working fireplace. There is uniquely a separate storage room / study / office / teenage occasional bedroom. There are sunny south-facing views from the principal room and greenery from the bedroom. There is private access to the gardens to the rear. Gloucester Place is a popular residential road in this envied part of Kensington...

## FULL CAST

PROPERTY TYPE APARTMENT

BEDROOMS

BATHROOMS

NEAREST TUBE

KENSINGTON

SERVICE CHARGE

£1950 p.a