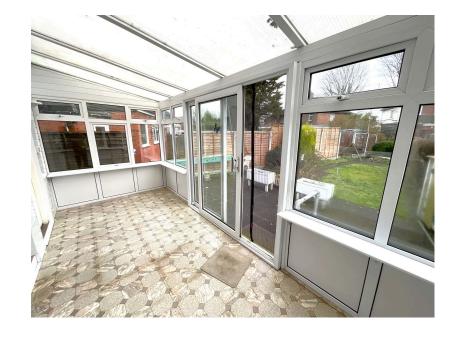

## Double glazed Porch

Hal

Lounge - 4.17m x 4.11m (13'8" x 13'6") Having fireplace with gas fire

**Large Dining Kitchen** - 5.13m x 3.68m (16'10'' x 12'1''max) With range of floor cupboards, cupboard for washer, wall cupboards, integral oven, hob and cooker hood. Pantry off **Double glazed Conservatory** - 5.03m x 2.06m (16'6'' x 6'9'') With windows and doors to the garden. Toilet off