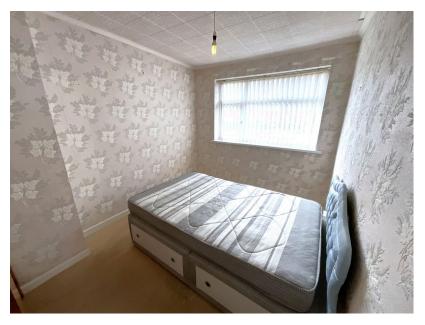

Landing

**Bedroom One** - 3.38m x 3.12m (11'1"into wardrobes x 10'3") **Bedroom Two** - 3.53m x 2.57m (11'7" x 8'5"plus dr recess)

Bedroom Three - 2.64m x 2.46m (8'8" x 8'1")

**Shower Room** - 2.16m x 1.65m (7)1" x 5'5") Having tiling to walls, large shower cubicle, WC and handbasin