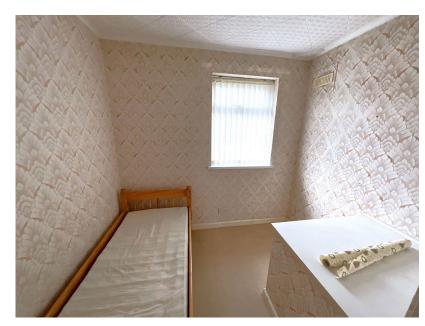

Landing

**Bedroom One** - 3.38m x 3.12m (11'1"into wardrobes x 10'3") **Bedroom Two** - 3.53m x 2.57m (11'7" x 8'5"plus dr recess)

Bedroom Three - 2.64m x 2.46m (8'8" x 8'1")

**Shower Room** - 2.16m x 1.65m (7)1" x 5'5") Having tiling to walls, large shower cubicle, WC and handbasin