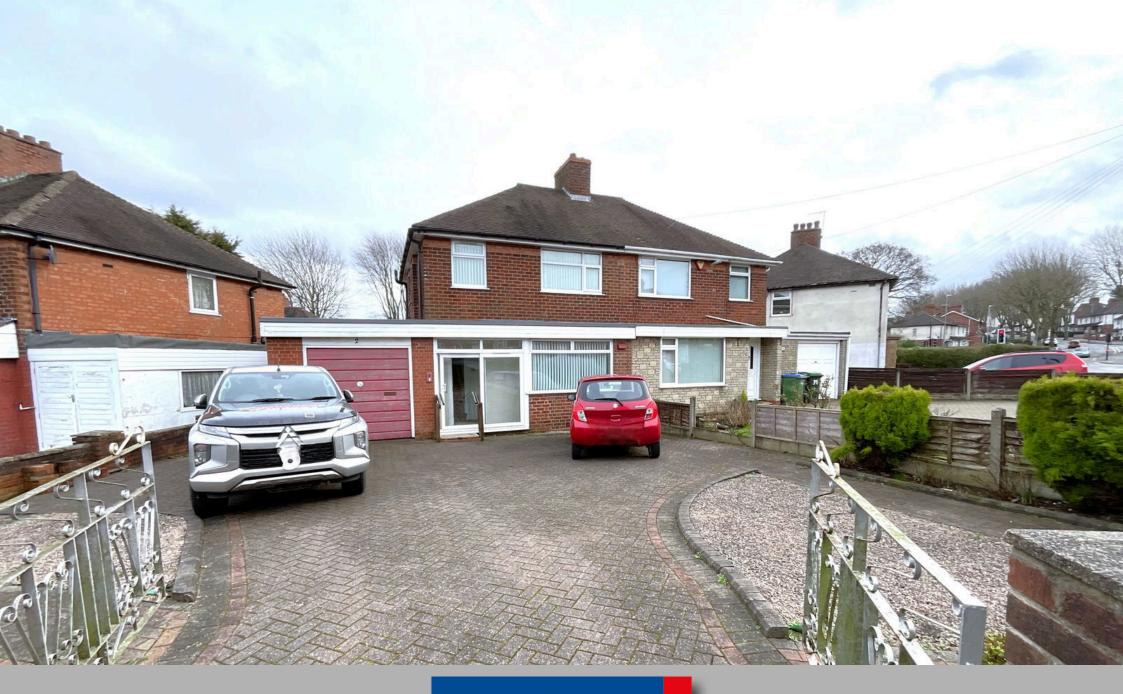

## Offers In Region Of £279,950

Large block paved drive
Excellent size dining kitchen

Front Lounge
Double glazed conservatory

Three bedrooms
Shower room with large shower

Side garage
No upward chain

Convenient position
A degree of updating required

Deceptively good size semi detached on entrance to cul de sac, having excellent block paved frontage allowing PARKING FOR SEVERAL CARS. With majority gas central heating, mainly PVC double glazing and NO UPWARD CHAIN - Double glaze Porch, Hall Lounge, Large Dining Kitchen with oven and hob, Double Glazed Conservatory, THREE DECENT BEDROOMS, Shower Room with good size shower, Garage, Rear garden. All main services connected. Tenure Freehold. Council Tax Band B. EPC C. Broadband/mobile coverage:https://checker.ofcom.org.uk/en-gb/broadband-coverage. Construction -walls brick,tiled roof to main. Long term flood risk. Surface water-low, rivers-very low.