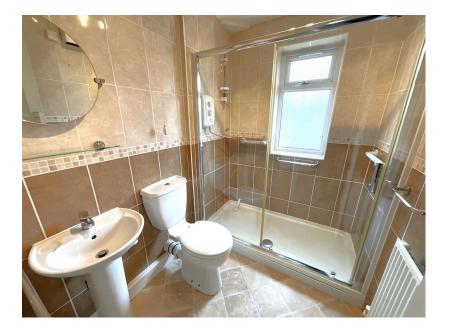

Landing

**Bedroom One** - 3.38m x 3.12m (11'1"into wardrobes x 10'3") **Bedroom Two** - 3.53m x 2.57m (11'7" x 8'5"plus dr recess)

Bedroom Three - 2.64m x 2.46m (8'8" x 8'1")

**Shower Room** - 2.16m x 1.65m (7)1" x 5'5") Having tiling to walls, large shower cubicle, WC and handbasin