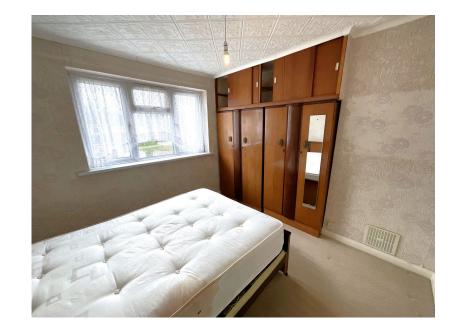

Landing

**Bedroom One** - 3.38m x 3.12m (11'1"into wardrobes x 10'3") **Bedroom Two** - 3.53m x 2.57m (11'7" x 8'5"plus dr recess)

Bedroom Three - 2.64m x 2.46m (8'8" x 8'1")

**Shower Room** - 2.16m x 1.65m (7)1" x 5'5") Having tiling to walls, large shower cubicle, WC and handbasin