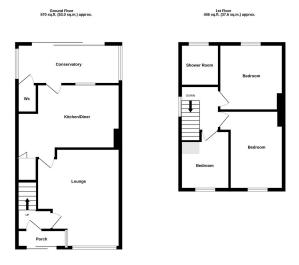

## Double glazed Porch

Hal

Lounge - 4.17m x 4.11m (13'8" x 13'6") Having fireplace with gas fire

**Large Dining Kitchen** - 5.13m x 3.68m (16'10'' x 12'1''max) With range of floor cupboards, cupboard for washer, wall cupboards, integral oven, hob and cooker hood. Pantry off **Double glazed Conservatory** - 5.03m x 2.06m (16'6'' x 6'9'') With windows and doors to the garden. Toilet off

Landing

**Bedroom One** - 3.38m x 3.12m (11'1"into wardrobes x 10'3") **Bedroom Two** - 3.53m x 2.57m (11'7" x 8'5"plus dr recess)

Bedroom Three - 2.64m x 2.46m (8'8" x 8'1")

**Shower Room** - 2.16m x 1.65m (7)1" x 5'5") Having tiling to walls, large shower cubicle, WC and handbasin

**Garage** - 5.79m x 3.1m (19'0" x 10'2"max) **Rear Garden** With patio, lawn and borders

TOTAL FLOOR AREA: 975 sq.ft. (99.6 sq.m.) app Measurement are approximate. Not to state. Businessee purpose

MISREPRESENTATION ACT 1967: These particulars do not constitute any part of an offer or a contract. Whilst every care is taken to ensure accuracy, no responsibility for errors or misdescription is accepted. Any intending purchaser must satisfy themselves by inspection or otherwise as to the correctness of each of the statements in these particulars. The vendor does not make nor give, and neither Taylors nor any person in their employment has any authority to make or give any representation or warranty whatsoever about this property. As the seller's estate agents, we are not surveyors or conveyancing experts, and we cannot comment on the property sondition or issues relating to the title or other legal issues that may affect this property unless we have been made aware of such matters. Interested parties should employ professionals to make such enquiries before making transactional decisions. EPC: can be supplied free of charge. CONSUMER PROTECTION REGULATIONS (2008): These particulars have been prepared with care and approved by the vendors (where possible but are intended as a guide only with measurements being approximate and usually the maximum size, which may include alcoves, recesses or otherwise as described, and you must NOT rely on them any their purpose. The appearance of an item in any photograph does not mean that it forms part of the property or sale price. FIXTURES AND FITTINGS: Only those items specifically mentioned in these sales particulars are included in the sale price. Taylors have NOT tested any apparatus, equipment, fixture or fitting and cannot verify they are in working order or fit for their purpose. PLANNING PERMISSION / BUILLING REGULATIONS: Any reference to the property being extended, altered or converted in any way does not infer that planning permission or building regulations have been granted or applied for, nor do Taylors accept any responsibility for such not having been obtained. FLOOR PLAN: This plan is for illustrative purposes only. The services, systems and appliances sho