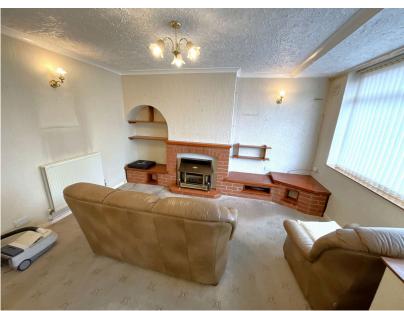

## Double glazed Porch

Hal

Lounge - 4.17m x 4.11m (13'8" x 13'6") Having fireplace with gas fire

**Large Dining Kitchen** - 5.13m x 3.68m (16'10'' x 12'1''max) With range of floor cupboards, cupboard for washer, wall cupboards, integral oven, hob and cooker hood. Pantry off **Double glazed Conservatory** - 5.03m x 2.06m (16'6'' x 6'9'') With windows and doors to the garden. Toilet off