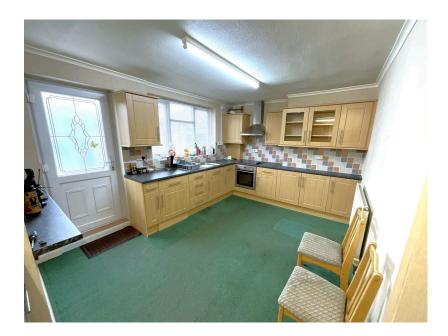

## Double glazed Porch

Hal

Lounge - 4.17m x 4.11m (13'8" x 13'6") Having fireplace with gas fire

**Large Dining Kitchen** - 5.13m x 3.68m (16'10'' x 12'1''max) With range of floor cupboards, cupboard for washer, wall cupboards, integral oven, hob and cooker hood. Pantry off **Double glazed Conservatory** - 5.03m x 2.06m (16'6'' x 6'9'') With windows and doors to the garden. Toilet off