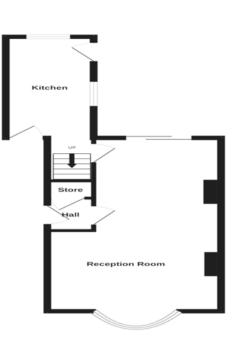

## An EXTENDED TWO Bedroom semi detached home.

Hall

Living diner

26' 4" max x 13' 0" max (8.02m x 3.96m)

Lobby

Kitchen

17' 3'' x 7' 9'' (5.25m x 2.36m)

First Floor Landing

An EXTENDED TWO Bedroom semi detached home situated on this established road, highly convenient for local amenities and transport links. Having NO UPWARD CHAIN, Double glazing (Majority Timber) and Gas central heating, comprising; Hall, Living diner, Lobby, Kitchen, First floor landing, Two bedrooms and Shower room. Outside with Rear garden and Off road parking.

Ground Floo