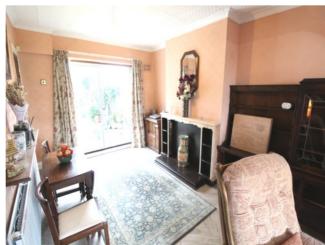

## An EXTENDED TWO Bedroom semi detached home.

Hall

Living diner

26' 4" max x 13' 0" max (8.02m x 3.96m)

Lobby

Kitchen

17' 3'' x 7' 9'' (5.25m x 2.36m)

First Floor Landing

An EXTENDED TWO Bedroom semi detached home situated on this established road, highly convenient for local amenities and transport links. Having NO UPWARD CHAIN, Double glazing (Majority Timber) and Gas central heating, comprising; Hall, Living diner, Lobby, Kitchen, First floor landing, Two bedrooms and Shower room. Outside with Rear garden and Off road parking.