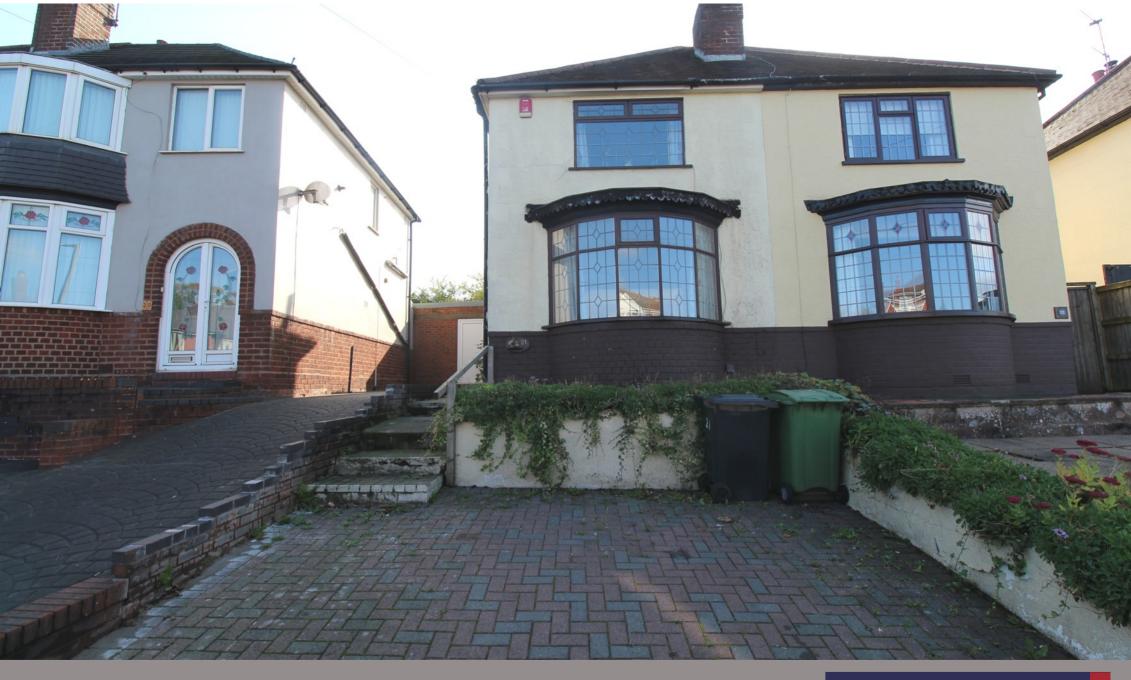

## An EXTENDED TWO Bedroom semi detached home.

Hall

Living diner

26' 4" max x 13' 0" max (8.02m x 3.96m)

Lobby

Kitchen

17' 3'' x 7' 9'' (5.25m x 2.36m)

First Floor Landing

An EXTENDED TWO Bedroom semi detached home situated on this established road, highly convenient for local amenities and transport links. Having NO UPWARD CHAIN, Double glazing (Majority Timber) and Gas central heating, comprising; Hall, Living diner, Lobby, Kitchen, First floor landing, Two bedrooms and Shower room. Outside with Rear garden and Off road parking.