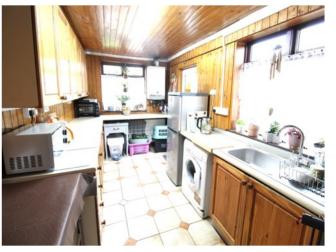

## An EXTENDED TWO Bedroom semi detached home.

Hall

Living diner

26' 4" max x 13' 0" max (8.02m x 3.96m)

Lobby

Kitchen

17' 3'' x 7' 9'' (5.25m x 2.36m)

First Floor Landing

An EXTENDED TWO Bedroom semi detached home situated on this established road, highly convenient for local amenities and transport links. Having NO UPWARD CHAIN, Double glazing (Majority Timber) and Gas central heating, comprising; Hall, Living diner, Lobby, Kitchen, First floor landing, Two bedrooms and Shower room. Outside with Rear garden and Off road parking.