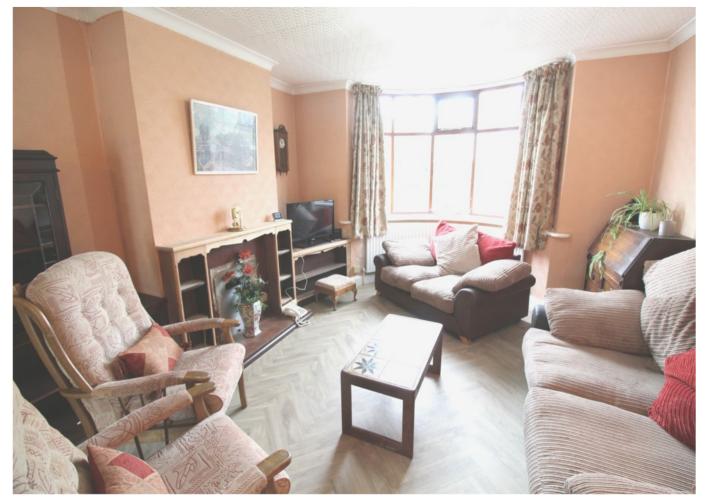

## An EXTENDED TWO Bedroom semi detached home.

Hall

Living diner

26' 4" max x 13' 0" max (8.02m x 3.96m)

Lobby

Kitchen

17' 3'' x 7' 9'' (5.25m x 2.36m)

First Floor Landing

An EXTENDED TWO Bedroom semi detached home situated on this established road, highly convenient for local amenities and transport links. Having NO UPWARD CHAIN, Double glazing (Majority Timber) and Gas central heating, comprising; Hall, Living diner, Lobby, Kitchen, First floor landing, Two bedrooms and Shower room. Outside with Rear garden and Off road parking.