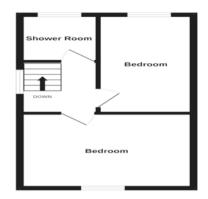

Bedroom One

13' 1" x 11' 0" (3.98m x 3.35m)

Bedroom Two

12' 7" x 7' 3" (3.83m x 2.21m)

Shower Room

5' 3" x 5' 4" (1.90m x 1.62m)

Off road parking

Rear Garden

An EXTENDED TWO Bedroom semi detached home situated on this established road, highly convenient for local amenities and transport links. Having NO UPWARD CHAIN, Double glazing (Majority Timber) and Gas central heating, comprising; Hall, Living diner, Lobby, Kitchen, First floor landing, Two bedrooms and Shower room. Outside with Rear garden and Off road parking.