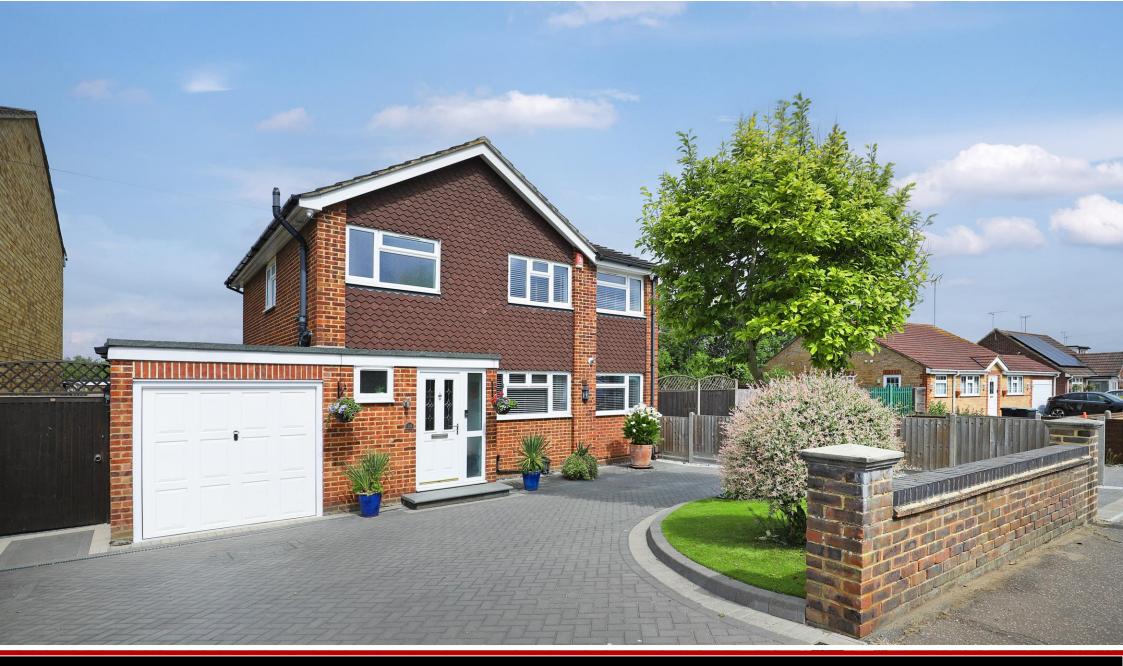

# Introduction

Exclusive to ROFFEYS. This well-maintained detached residence with four double bedrooms and two bathrooms, including ensuite to the fitted main bedroom, offers well-presented accommodation throughout having a gross internal area of approximately 1600 sq.ft.(148 sq.m.).

Externally, the property's large frontage affords much kerb appeal while also providing excellent parking facilities and access to the garage.

To the rear an attractively displayed garden benefits from southeast orientation and provides access to a workshop which has a connecting door to the garage.

Pick Hill is located on the popular Upshire side of the town where this property benefits from having a delightful open rear aspect.