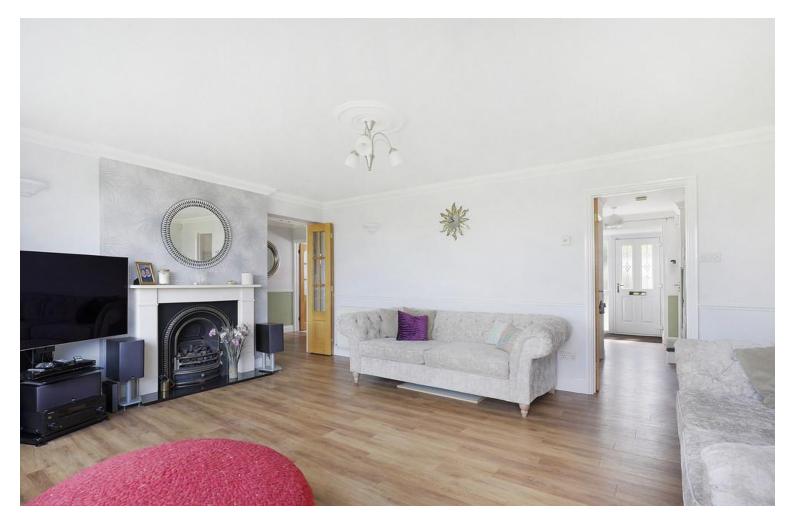

The accommodation is freshly decorated in a mainly white finish combined with neutral hues, creating a soothing interior design greatly enhanced by an abundance of natural light.

The ground floor accommodation includes a modern kitchen / breakfast room with a good-sized adjoining utility room. There is also a spacious living room with Amtico flooring and a family room / study.

STUDY / FAMILY ROOM

17' 3" x 7' 3" (5.26m x 2.21m)

LIVING ROOM

18' 0" x 13' 0" (5.49m x 3.96m)