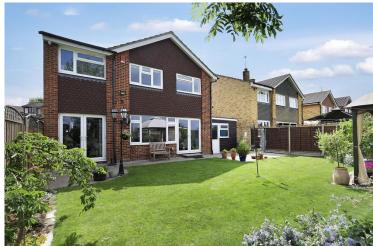

Externally, the property's large frontage affords much kerb appeal while also providing excellent parking facilities and access to the garage.

To the rear an attractively displayed garden benefits from southeast orientation and provides access to a workshop which has a connecting door to the garage.