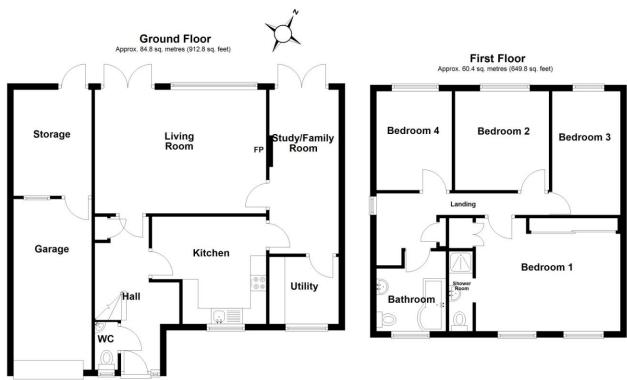

# **GROUND FLOOR**

ENTRANCE HALL

16' 1" x 8' 10" max. (4.9m x 2.69m)

**GUEST WC** 

KITCHEN / BREAKFAST ROOM

12' 0" max. x 11' 3" (3.66m x 3.43m)

**UTILITY ROOM** 

7' 3" x 7' 1" (2.21m x 2.16m)

STUDY / FAMILY ROOM

17' 3" x 7' 3" (5.26m x 2.21m)

LIVING ROOM

18' 0" x 13' 0" (5.49m x 3.96m)

# FIRST FLOOR - L-SHAPED LANDING

18' 1" x 5' 9" (5.51m x 1.75m) max.

BEDROOM ONE

15' 2" x 11' 10" (4.62m x 3.61m)

**EN SUITE SHOWER ROOM** 

8' 5" x 2' 6" (2.57m x 0.76m)

BEDROOM TWO

10' 5" x 9' 10" (3.18m x 3m)

BEDROOM THREE

13' 0" x 7' 2" (3.96m x 2.18m)

BEDROOM FOUR

10' 5" x 7' 11" (3.18m x 2.41m)

FAMILY BATHROOM

8' 5" max. x 7' 9" (2.57m x 2.36m)

#### **EXTERIOR:-**

GARAGE

17' 11" x 8' 2" (5.46m x 2.49m)

WORKSHOP / STORAGE

11' 2" x 8' 2" (3.4m x 2.49m)

REAR GARDEN

39' x 36' (12m x 11m)