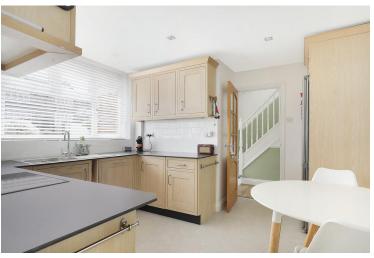

The accommodation is freshly decorated in a mainly white finish combined with neutral hues, creating a soothing interior design greatly enhanced by an abundance of natural light.

The ground floor accommodation includes a modern kitchen / breakfast room with a good-sized adjoining utility room. There is also a spacious living room with Amtico flooring and a family room / study.

# **GROUND FLOOR**

ENTRANCE HALL

16' 1" x 8' 10" max. (4.9m x 2.69m)

**GUEST WC** 

KITCHEN / BREAKFAST ROOM

12' 0" max. x 11' 3" (3.66m x 3.43m)

**UTILITY ROOM** 

7' 3" x 7' 1" (2.21m x 2.16m)