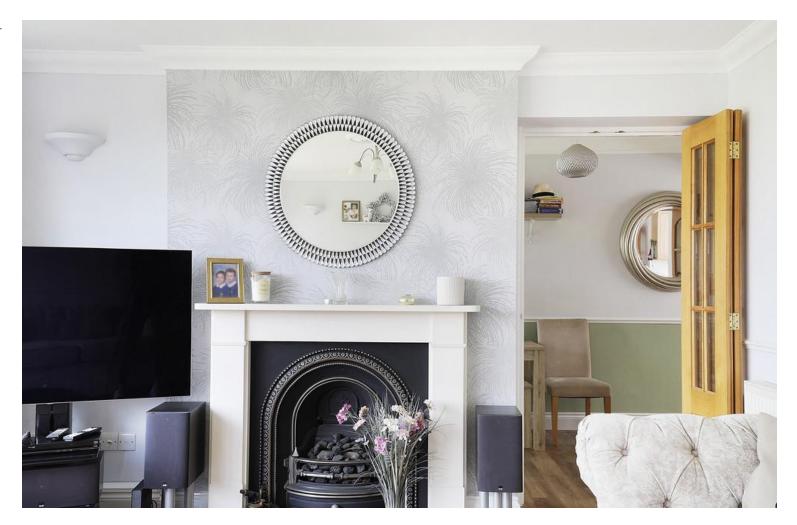

The accommodation is freshly decorated in a mainly white finish combined with neutral hues, creating a soothing interior design greatly enhanced by an abundance of natural light.

The ground floor accommodation includes a modern kitchen / breakfast room with a good-sized adjoining utility room. There is also a spacious living room with Amtico flooring and a family room / study.

STUDY / FAMILY ROOM

17' 3" x 7' 3" (5.26m x 2.21m)

LIVING ROOM

18' 0" x 13' 0" (5.49m x 3.96m)