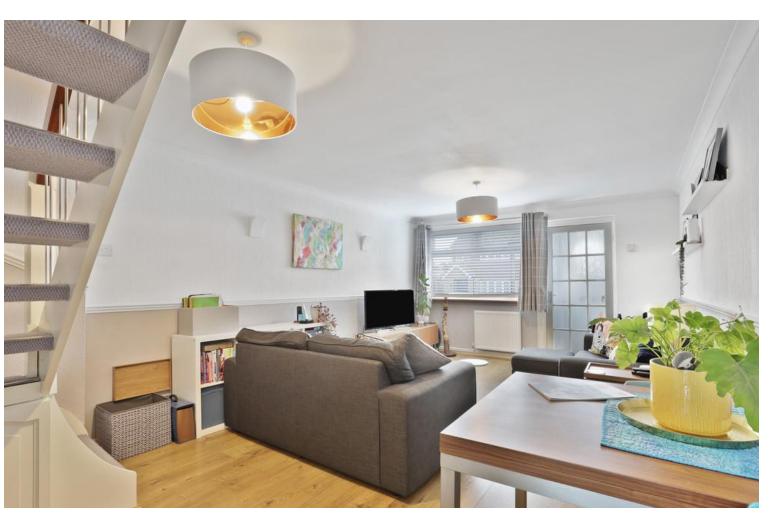

#### Introduction

ROFFEYS presents this smart, end of terrace home with two double bedrooms, located within a private cul-de-sac affording good parking facilities and garaging en-bloc.

The property features modern kitchen and bathroom installations, spacious living area and attractive low-maintenance outdoor space with a versatile garden building / office, ideal for anyone who works from home.

The accommodation on the first floor includes two double-sized bedrooms and a tiled bathroom with modern suite presented in white.

On the ground floor there is an enclosed front porch providing access to the spacious reception area having a neat staircase to one corner of the room. A doorway leads to the kitchen / breakfast room which displays a range of modern units finished in a white gloss laminate, with contrasting work surfaces and breakfast bar.

#### **ENCLOSED FRONT PORCH**

RECEPTION ROOM

19' 3" x 12' 0" (5.87m x 3.66m)

KITCHEN / BREAKFAST ROOM

12' 0" x 8' 9" (3.66m x 2.67m)