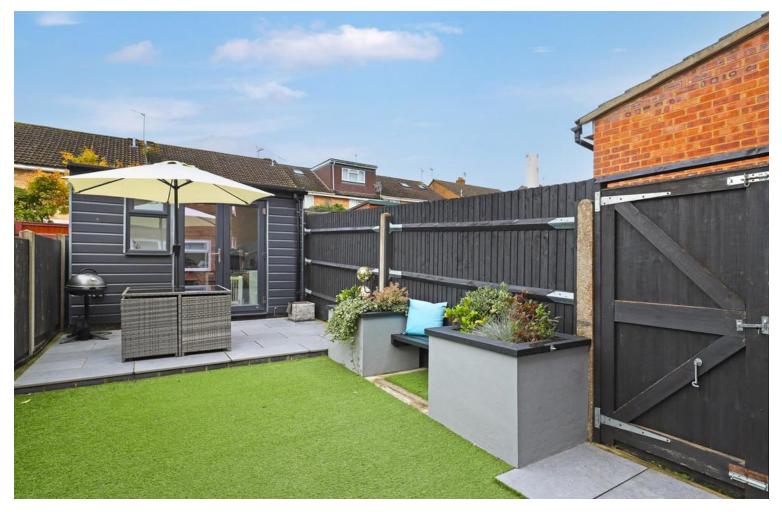

The attractive outdoor space is designed with minimal maintenance in mind.

A most delightful rear garden has artificial grass, close-boarded perimeter fencing incorporating a side access gate, and paved terracing providing a great area for relaxing and entertaining al fresco. There is a stylish, garden / home office outbuilding with power connected positioned at the far end.

## **EXTERIOR** -

NEAT OPEN PLAN FRONT GARDEN REAR GARDEN

35' 0" x 13' 0" (10.67m x 3.96m) approx.

GARDEN ROOM / OUTBUILDING

11' 4" x 8' 0" (3.45m x 2.44m) approx. external

**GARAGE EN BLOC** 