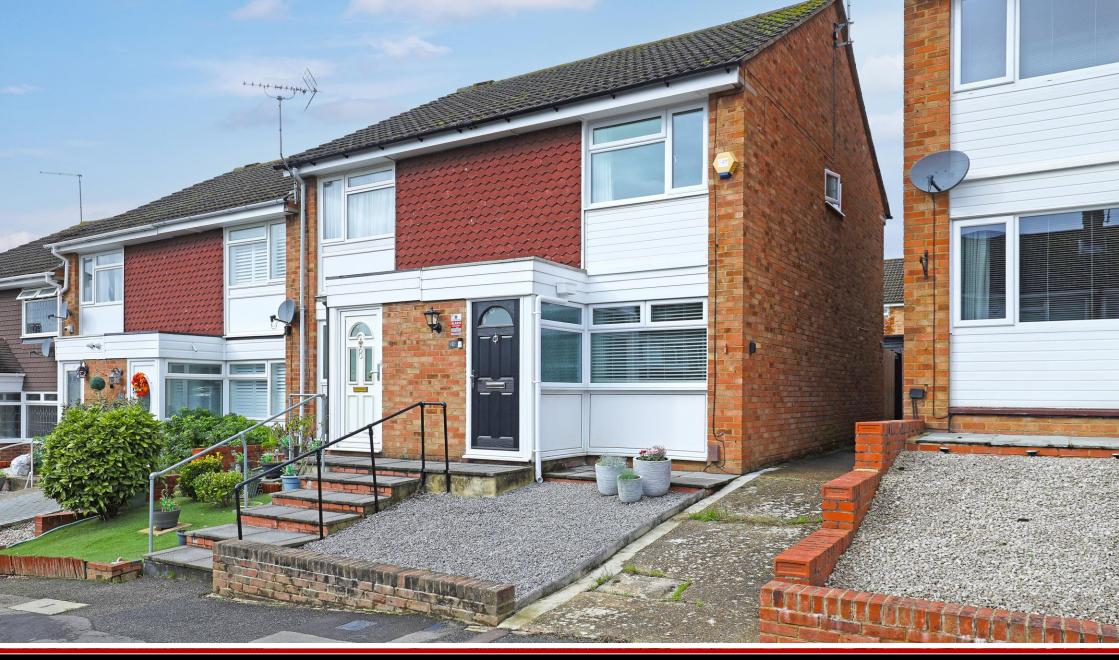

#### Introduction

ROFFEYS presents this smart, end of terrace home with two double bedrooms, located within a private cul-de-sac affording good parking facilities and garaging en-bloc.

The property features modern kitchen and bathroom installations, spacious living area and attractive low-maintenance outdoor space with a versatile garden building / office, ideal for anyone who works from home.

The property includes a garage en-bloc, as well as benefitting from areas for casual parking within the culde-sac.

## **EXTERIOR** -

NEAT OPEN PLAN FRONT GARDEN REAR GARDEN

35' 0" x 13' 0" (10.67m x 3.96m) approx.

GARDEN ROOM / OUTBUILDING

11' 4" x 8' 0" (3.45m x 2.44m) approx. external

**GARAGE EN BLOC** 