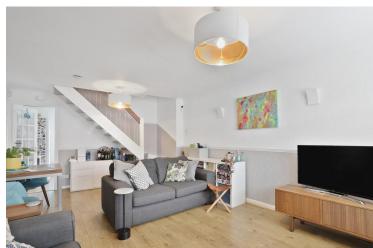

The accommodation on the first floor includes two double-sized bedrooms and a tiled bathroom with modern suite presented in white.

On the ground floor there is an enclosed front porch providing access to the spacious reception area having a neat staircase to one corner of the room. A doorway leads to the kitchen / breakfast room which displays a range of modern units finished in a white gloss laminate, with contrasting work surfaces and breakfast bar.

#### **ENCLOSED FRONT PORCH**

RECEPTION ROOM

19' 3" x 12' 0" (5.87m x 3.66m)

KITCHEN / BREAKFAST ROOM

12' 0" x 8' 9" (3.66m x 2.67m)