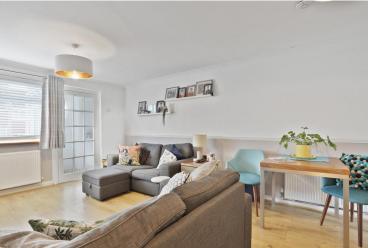

The accommodation on the first floor includes two double-sized bedrooms and a tiled bathroom with modern suite presented in white.

On the ground floor there is an enclosed front porch providing access to the spacious reception area having a neat staircase to one corner of the room. A doorway leads to the kitchen / breakfast room which displays a range of modern units finished in a white gloss laminate, with contrasting work surfaces and breakfast bar.

#### **ENCLOSED FRONT PORCH**

RECEPTION ROOM

19' 3" x 12' 0" (5.87m x 3.66m)

KITCHEN / BREAKFAST ROOM

12' 0" x 8' 9" (3.66m x 2.67m)