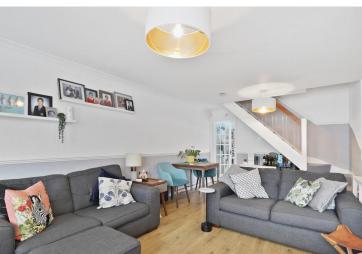

The accommodation on the first floor includes two double-sized bedrooms and a tiled bathroom with modern suite presented in white.

On the ground floor there is an enclosed front porch providing access to the spacious reception area having a neat staircase to one corner of the room. A doorway leads to the kitchen / breakfast room which displays a range of modern units finished in a white gloss laminate, with contrasting work surfaces and breakfast bar.

#### **ENCLOSED FRONT PORCH**

RECEPTION ROOM

19' 3" x 12' 0" (5.87m x 3.66m)

KITCHEN / BREAKFAST ROOM

12' 0" x 8' 9" (3.66m x 2.67m)