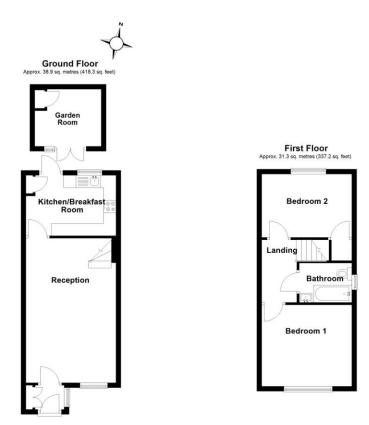

The accommodation on the first floor includes two double-sized bedrooms and a tiled bathroom with modern suite presented in white.

On the ground floor there is an enclosed front porch providing access to the spacious reception area having a neat staircase to one corner of the room. A doorway leads to the kitchen / breakfast room which displays a range of modern units finished in a white gloss laminate, with contrasting work surfaces and breakfast bar.

#### **ENCLOSED FRONT PORCH**

RECEPTION ROOM

19' 3" x 12' 0" (5.87m x 3.66m)

KITCHEN / BREAKFAST ROOM

12' 0" x 8' 9" (3.66m x 2.67m)

#### FIRST FLOOR - LANDING

8' 5" x 4' 9" (2.57m x 1.45m)

**BEDROOM ONE** 

12' 0" x 10' 9" (3.66m x 3.28m)

**BEDROOM TWO** 

12' 0" x 8' 2" (3.66m x 2.49m)

BATHROOM

6' 11" x 5' 2" (2.11m x 1.57m)

## **EXTERIOR** -

NEAT OPEN PLAN FRONT GARDEN REAR GARDEN

35' 0" x 13' 0" (10.67m x 3.96m) approx.

GARDEN ROOM / OUTBUILDING

11' 4" x 8' 0" (3.45m x 2.44m) approx. external

**GARAGE EN BLOC** 