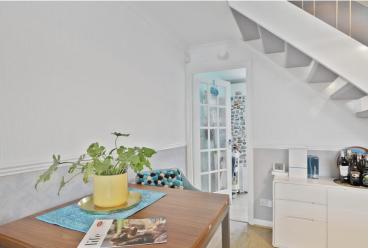

The accommodation on the first floor includes two double-sized bedrooms and a tiled bathroom with modern suite presented in white.

On the ground floor there is an enclosed front porch providing access to the spacious reception area having a neat staircase to one corner of the room. A doorway leads to the kitchen / breakfast room which displays a range of modern units finished in a white gloss laminate, with contrasting work surfaces and breakfast bar.