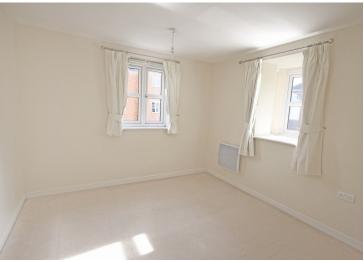

**BEDROOM ONE**: 12'8 x 10'3 Window to front aspect.

Window to rear aspect.

**EN SUITE:** White suite comprising of shower cubicle, towel warmer, hand wash basin and low level w.c.

**BEDROOM TWO**: 12'2 x 10'11 Window to rear aspect.