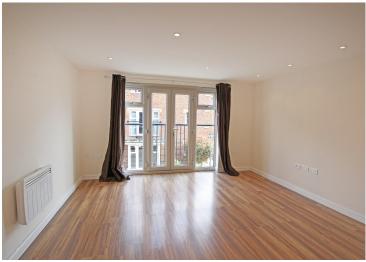

**BATHROOM:** Window to side aspect. Modern white suite comprising bath with shower over, wash hand

basin, towel warmer and low level w.c.

**LOUNGE:** 13'1 x 14'4 Spacious living room with Juliette

balcony to front aspect. Open access to kitchen.