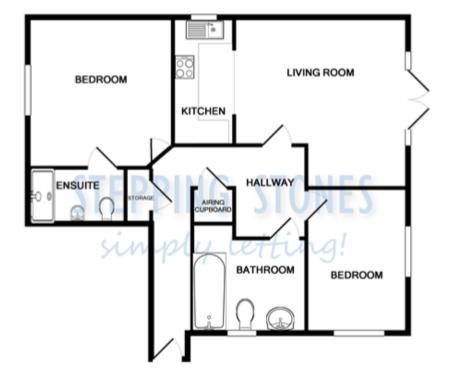

- 2 Bedrooms
- Close to the train station
- Close to the town centre

- 2 Bathrooms
- Electric heating

Allocated car parking

Whilst every attempt has been made to ensure the accuracy of the floor plan contained here, measurements of doors, windows, rooms and any other items are approximate and no responsibility is taken for any error, omission, or mis-statement. This plan is for illustrative purposes only and should be used as such by any prospective purchaser. The services, systems and appliances shown have not been tested and no guarantee as to their operability or efficiency can be given Made with Metropix (2019)