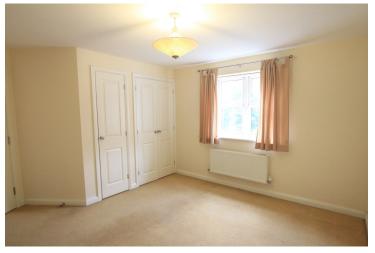

**BEDROOM ONE:** 12'4 x 11'5 Window to front aspect. Built in double hanging wardrobe.

**EN SUITE:** Window to side aspect. Comprising modern classic suite of shower cubicle, wash hand basin and low level w.c.

**BEDROOM TWO:** 10'2 x 9'6 Window to rear aspect. **BATHROOM:** Comprising classic modern suite of bath

wash hand basin and low level w.c.

**LOUNGE/DINER/KITCHEN**: 23'4 x 15'1 Two windows to front aspect. Open plan kitchen which comprises modern light wood floor and wall mounted units.