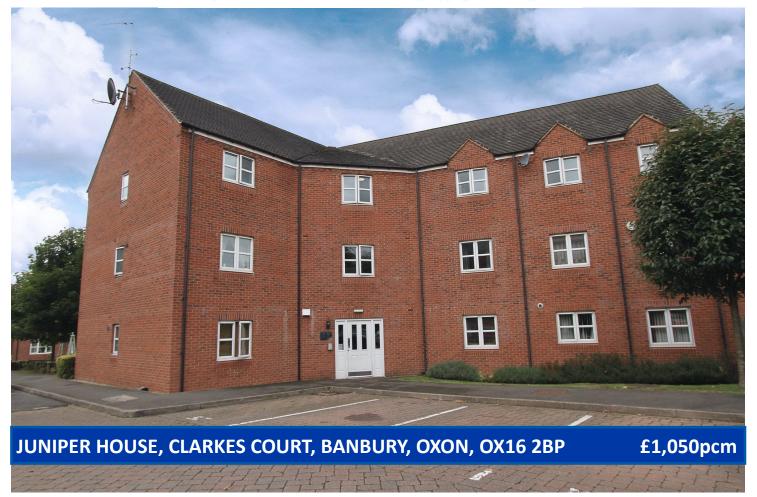

## STEPPING STONES

3-4 Horsefair • Banbury • Oxfordshire • OX16 0AA **Telephone:** 01295 275909 • **Email:** info@steppingstonesletting.com

A spacious and well presented two bedroom first floor apartment situated in a popular location, convenient for the town centre. The property benefits from having gas central heating, allocated car parking and en-suite to the master bedroom. EPC Rating: B. **Available: 1st August.** 

- 2 Bedrooms
- High specification

Communal garden

- 2 Bathrooms
- Gas central heating
- Allocated car parking

TOTAL APPROX. FLOOR AREA 716 SQ.FT. (66.5 SQ.M.)

RENT: £ 1,050.00

TOTAL DEPOSIT: £ 1,211.53

HOLDING DEPOSIT: £ 242.31