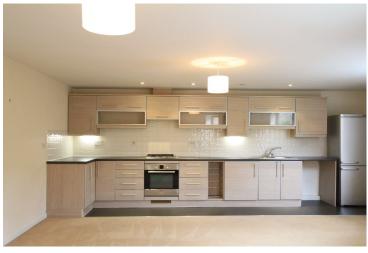

**BEDROOM TWO:** 10'2 x 9'6 Window to rear aspect. **BATHROOM:** Comprising classic modern suite of bath

wash hand basin and low level w.c.

**LOUNGE/DINER/KITCHEN**: 23'4 x 15'1 Two windows to front aspect. Open plan kitchen which comprises modern light wood floor and wall mounted units.

Four ring gas hob with oven below.

**PARKING**: Allocated permitted car parking for one

vehicle

**HEATING**: Gas central heating

**COUNCIL TAX: Band B** 

**REFERENCE:** 121

WATER & DRAINAGE: Mains connected