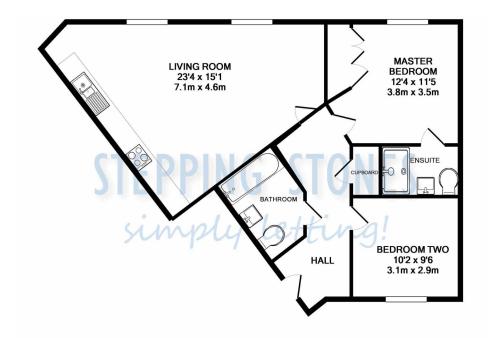

- 2 Bedrooms
- High specification

Communal garden

- 2 Bathrooms
- Gas central heating
- Allocated car parking

TOTAL APPROX. FLOOR AREA 716 SQ.FT. (66.5 SQ.M.)

RENT: £ 1,050.00

TOTAL DEPOSIT: £ 1,211.53

HOLDING DEPOSIT: £ 242.31

**BEDROOM ONE:** 12'4 x 11'5 Window to front aspect. Built in double hanging wardrobe.

**EN SUITE:** Window to side aspect. Comprising modern classic suite of shower cubicle, wash hand basin and low level w.c.

**BEDROOM TWO:** 10'2 x 9'6 Window to rear aspect. **BATHROOM:** Comprising classic modern suite of bath

wash hand basin and low level w.c.

**LOUNGE/DINER/KITCHEN**: 23'4 x 15'1 Two windows to front aspect. Open plan kitchen which comprises modern light wood floor and wall mounted units.