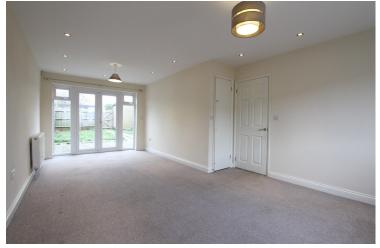

**STUDY:** 8'6 x 6' Window to front aspect.

**LOUNGE:** 20' x 11'6 French doors to rear garden.

Storage cupboard.

**KITCHEN:** 11'6 x 7' With range of high gloss floor and wall mounted units. Built in four ring gas hob with electric oven below and extractor hood above. Window