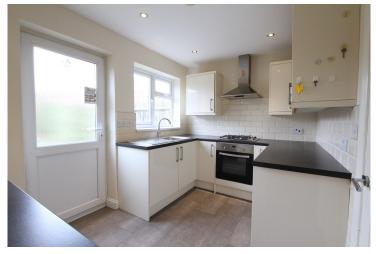

**STUDY:** 8'6 x 6' Window to front aspect.

**LOUNGE:** 20' x 11'6 French doors to rear garden.

Storage cupboard.

**KITCHEN:** 11'6 x 7' With range of high gloss floor and wall mounted units. Built in four ring gas hob with electric oven below and extractor hood above. Window