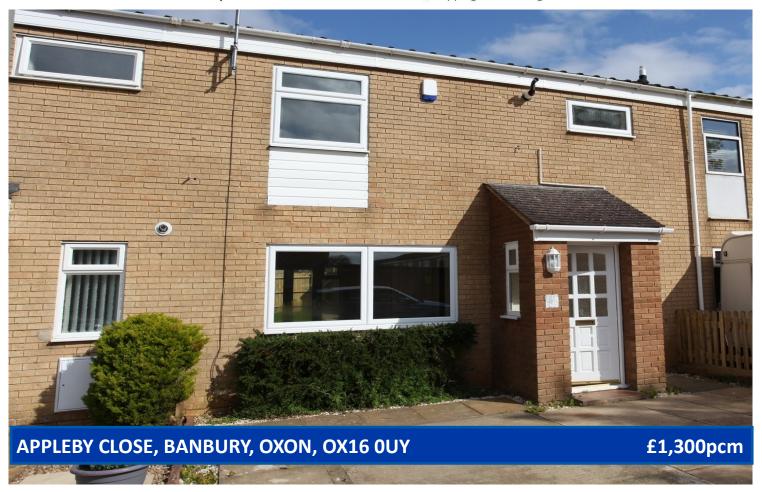

## STEPPING STONES

3-4 Horsefair • Banbury • Oxfordshire • OX16 0AA **Telephone:** 01295 275909 • **Email:** info@steppingstonesletting.com

A beautifully presented three bedroom mid terrace house situated in a popular residential area. The property benefits from having gas central heating, built in storage and an enclosed rear garden.

EPC Rating: C. Available: 18th August.

- 3 Bedrooms
- 1 Bathroom

- Gas central heating
- Allocated car parking
- Built in storage
- Enclosed rear garden

Whilst every attempt has been made to ensure the accuracy of the floor plan contained here, measurements of doors, windows, rooms and any other items are approximate and no responsibility is taken for any error, omission, or mis-statement. This plan is for illustrative purposes only and should be used as such by any prospective purchaser. The services, systems and appliances shown have not been tested and no guarantee as to their operability or efficiency can be given Made with Metropts ©2017