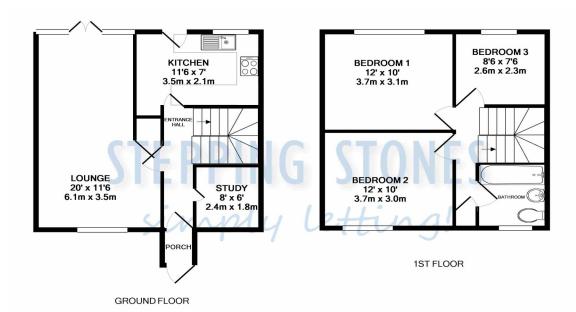

**BEDROOM ONE:** 12' x 10' Window to rear aspect. **BEDROOM TWO:** 12' x 10' Windows to front aspect. **BEDROOM THREE:** 8'6 x 7'6 Window to rear aspect. **BATHROOM:** Comprising suite of bath with shower over,

wash hand basin and low level w/c. Window to front

aspect.

**LANDING:** With storage cupboard and stairs leading to: **ENTRANCE HALL:** Door to front aspect. Window to side

aspect. Porch with cloaks storage.

**STUDY:** 8'6 x 6' Window to front aspect.

**LOUNGE:** 20' x 11'6 French doors to rear garden.

Storage cupboard.

**KITCHEN:** 11'6 x 7' With range of high gloss floor and wall mounted units. Built in four ring gas hob with electric oven below and extractor hood above. Window

and door to rear aspect.

**GARDEN:** Enclosed rear garden with a brick built shed.

**HEATING:** Gas central heating.

**PARKING:** Allocated parking for two cars.

**COUNCIL TAX:** Band B

**EPC RATING:** C **REFERENCE:** 817