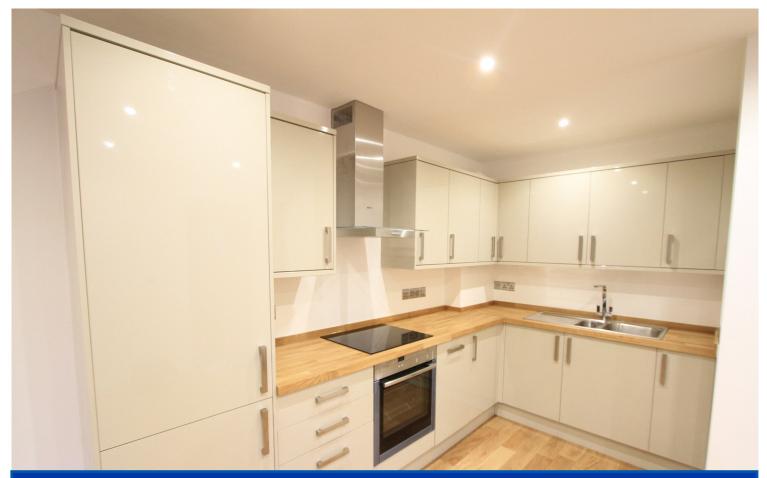

**BEDROOM ONE:** 17'3 x 13'4 Large bedroom with Velux window and access to the bathroom. **BATHROOM:** 7'1 x 6'8 Tiled bathroom consisting of bath with shower over, wash hand basin and low level w/c.

KITCHEN/LOUNGE: 21'3 x 13'4 Open plan kitchen and sitting room with window to front aspect. Modern kitchen with wall and floor mounted units consisting of integrated fridge/freezer, dishwasher, extractor fan, four ring electric hob and single oven below. CLOAKROOM: Low level w/c and wash hand basin. PARKING: On street car parking. HEATING: Gas central heating. EPC RATING: B COUNCIL TAX: Band A REFERENCE: 738