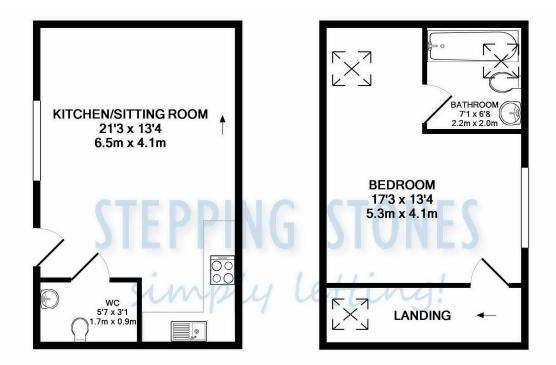

TOTAL APPROX. FLOOR AREA 567 SQ.FT. (52.7 SQ.M.)

Whilst every attempt has been made to ensure the accuracy of the floor plan contained here, measurements of doors, windows, rooms and any other items are approximate and no responsibility is taken for any error, omission, or mis-statement. This plan is for illustrative purposes only and should be used as such by any prospective purchaser. The services, systems and appliances shown have not been tested and no guarantee as to their operability or efficiency can be given Made with Metropix @2016

**BEDROOM ONE:** 17'3 x 13'4 Large bedroom with Velux window and access to the bathroom. **BATHROOM:** 7'1 x 6'8 Tiled bathroom consisting of bath with shower over, wash hand basin and low level w/c.

KITCHEN/LOUNGE: 21'3 x 13'4 Open plan kitchen and sitting room with window to front aspect. Modern kitchen with wall and floor mounted units consisting of integrated fridge/freezer, dishwasher, extractor fan, four ring electric hob and single oven below. CLOAKROOM: Low level w/c and wash hand basin. PARKING: On street car parking. HEATING: Gas central heating. EPC RATING: B COUNCIL TAX: Band A REFERENCE: 738