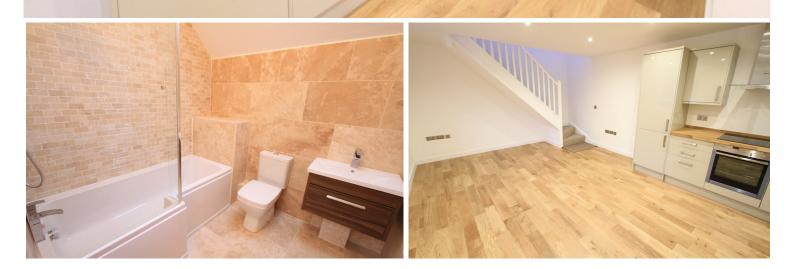

**BEDROOM ONE:** 17'3 x 13'4 Large bedroom with Velux window and access to the bathroom. **BATHROOM:** 7'1 x 6'8 Tiled bathroom consisting of bath with shower over, wash hand basin and low level w/c.

KITCHEN/LOUNGE: 21'3 x 13'4 Open plan kitchen and sitting room with window to front aspect. Modern kitchen with wall and floor mounted units consisting of integrated fridge/freezer, dishwasher, extractor fan, four ring electric hob and single oven below. CLOAKROOM: Low level w/c and wash hand basin. PARKING: On street car parking. HEATING: Gas central heating. EPC RATING: B COUNCIL TAX: Band A REFERENCE: 738