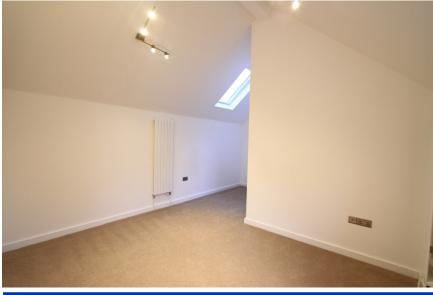

**BEDROOM ONE:** 17'3 x 13'4 Large bedroom with Velux window and access to the bathroom. **BATHROOM:** 7'1 x 6'8 Tiled bathroom consisting of bath with shower over, wash hand basin and low level w/c.

KITCHEN/LOUNGE: 21'3 x 13'4 Open plan kitchen and sitting room with window to front aspect. Modern kitchen with wall and floor mounted units consisting of integrated fridge/freezer, dishwasher, extractor fan, four ring electric hob and single oven below. CLOAKROOM: Low level w/c and wash hand basin. PARKING: On street car parking. HEATING: Gas central heating. EPC RATING: B COUNCIL TAX: Band A REFERENCE: 738