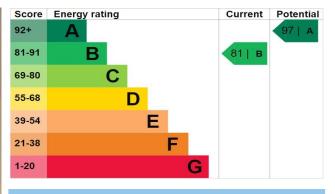

## HALLS LANE, BRACKLEY, NORTHANTS, NN13 6AN

£925pcm

An immaculately presented and modern one bedroom terraced house situated within the sought after village of Brackley. This property benefits from having on street car parking, gas central heating and integrated white goods in the kitchen. EPC Rating: B. **Available: 7th July.** 

**BEDROOM ONE:** 17'3 x 13'4 Large bedroom with Velux window and access to the bathroom. **BATHROOM:** 7'1 x 6'8 Tiled bathroom consisting of bath with shower over, wash hand basin and low level w/c.

KITCHEN/LOUNGE: 21'3 x 13'4 Open plan kitchen and sitting room with window to front aspect. Modern kitchen with wall and floor mounted units consisting of integrated fridge/freezer, dishwasher, extractor fan, four ring electric hob and single oven below. CLOAKROOM: Low level w/c and wash hand basin. PARKING: On street car parking. HEATING: Gas central heating. EPC RATING: B COUNCIL TAX: Band A REFERENCE: 738