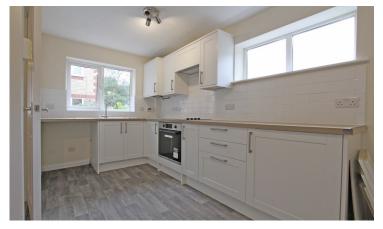

**ENTRANCE HALL:** Door to side aspect. Under stairs

storage cupboard.

**CLOAKROOM:** Window to side aspect. Low level w/c and

wash hand basin.

**KITCHEN/DINER:** 13' x 9'8 Dual aspect windows. Newly fitted kitchen comprising floor and wall mounted units with worktops over, four ring electric hob with oven below and extractor hood above.