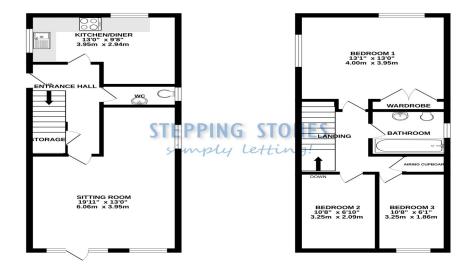

- 3 Bedrooms
- 1 Bathroom

- Gas central heating
- Newly refurbished
- Enclosed rear garden
- Popular location

TOTAL FLOOR AREA: 840 sq.ft. (78.0 sq.m.) approx.

Whilst every attempt has been made to ensure the accuracy of the floorplan contained here, measurement of doors, windows, rooms and any other items are approximate and no responsibility is taken for any error prospective processors. The provider is a property of the property of the provider, systems and applications shown have not been tested and no quarant.

**ENTRANCE HALL:** Door to side aspect. Under stairs

storage cupboard.

**CLOAKROOM:** Window to side aspect. Low level w/c and

wash hand basin.

**KITCHEN/DINER:** 13' x 9'8 Dual aspect windows. Newly fitted kitchen comprising floor and wall mounted units with worktops over, four ring electric hob with oven below and extractor hood above.

SITTING ROOM: 19'11 x 13' Dual aspect windows with

door to rear garden.

**BEDROOM ONE:** 13'1 x 13' Dual aspect windows, built in

wardrobe.

**BEDROOM TWO:** 10'8 x 6'10 Window to rear aspect. **BEDROOM THREE:** 10'8 x 6'1 Window to rear aspect. **BATHROOM:** Window to side aspect. Newly fitted suite comprising of a bath with shower over, low level w/c and wash hand basin.