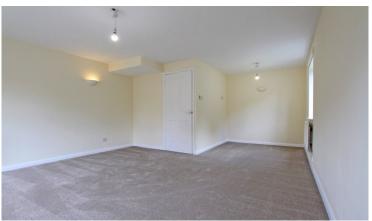

SITTING ROOM: 19'11 x 13' Dual aspect windows with

door to rear garden.

**BEDROOM ONE:** 13'1 x 13' Dual aspect windows, built in

wardrobe.

**BEDROOM TWO:** 10'8 x 6'10 Window to rear aspect. **BEDROOM THREE:** 10'8 x 6'1 Window to rear aspect. **BATHROOM:** Window to side aspect. Newly fitted suite comprising of a bath with shower over, low level w/c and wash hand basin.