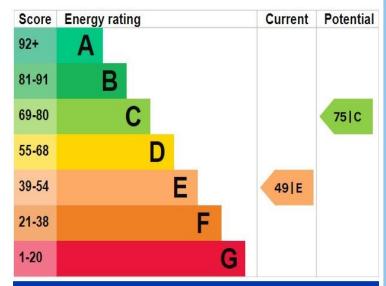

**EPC RATING:** E **REFERENCE:** 509

WATER & DRAINAGE: Mains connected

BROADBAND: Full Fibre with speeds up to 1Gbps which

is 25 times the national average

To check broadband and phone coverage please visit the Ofcom website: https://www.ofcom.org.uk/phones-and-broadband/coverage-and-speeds/ofcom-checker/