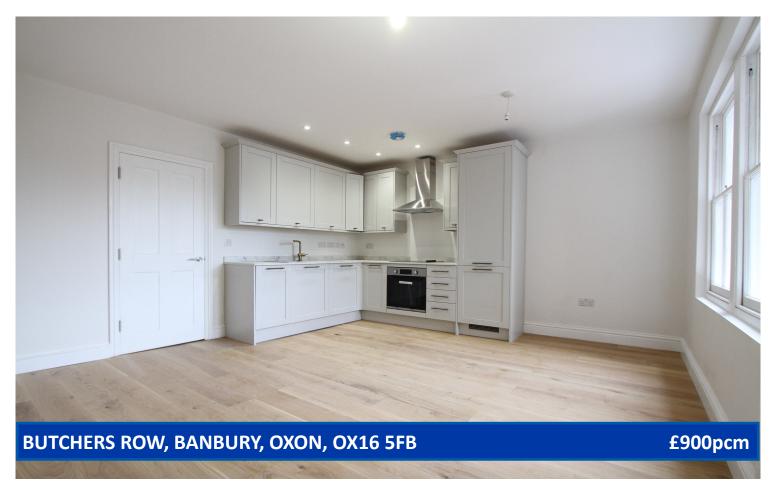

## STEPPING STONES

3-4 Horsefair • Banbury • Oxfordshire • OX16 0AA **Telephone:** 01295 275909 • **Email:** info@steppingstonesletting.com

An immaculately presented and modern one bedroom first floor apartment situated in Banbury town centre, within walking distance of the train station. The property has been redeveloped to a very high standard and benefits from having integrated appliances in the kitchen. EPC Rating: E. **Available: 20th August.** 

**ENTRANCE HALL:** Door to rear aspect.

**BEDROOM ONE:** 12'10 x 7'9 Two sash windows to front

aspect. Built in airing cupboard.

**BATHROOM:** Sash window to front aspect. Modern white suite comprising low level w/c, basin vanity unit and bath with shower over. Heated towel radiator. **LOUNGE/KITCHEN/DINER:** 16'6 x 13'7 Sash window to side aspect. Kitchen comprises modern floor and wall mounted units with worktops over, four ring electric hob with oven below and extractor hood above. Lamona