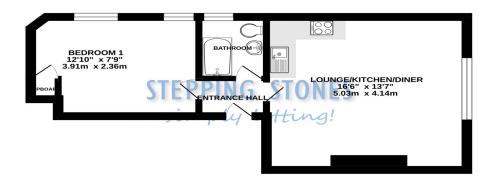

**ENTRANCE HALL:** Door to rear aspect.

**BEDROOM ONE:** 12'10 x 7'9 Two sash windows to front

aspect. Built in airing cupboard.

**BATHROOM:** Sash window to front aspect. Modern white suite comprising low level w/c, basin vanity unit and bath with shower over. Heated towel radiator. **LOUNGE/KITCHEN/DINER:** 16'6 x 13'7 Sash window to side aspect. Kitchen comprises modern floor and wall mounted units with worktops over, four ring electric hob with oven below and extractor hood above. Lamona