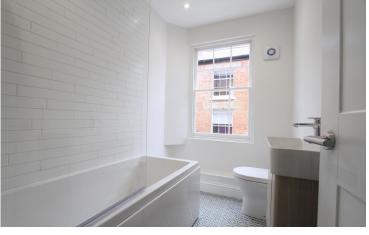

**ENTRANCE HALL:** Door to rear aspect.

**BEDROOM ONE:** 12'10 x 7'9 Two sash windows to front

aspect. Built in airing cupboard.

**BATHROOM:** Sash window to front aspect. Modern white suite comprising low level w/c, basin vanity unit and bath with shower over. Heated towel radiator. **LOUNGE/KITCHEN/DINER:** 16'6 x 13'7 Sash window to side aspect. Kitchen comprises modern floor and wall mounted units with worktops over, four ring electric hob with oven below and extractor hood above. Lamona