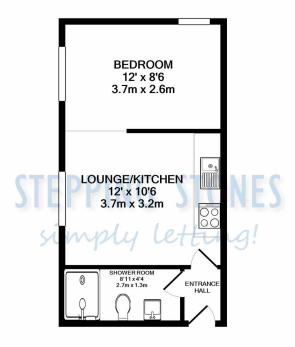

## TOTAL APPROX. FLOOR AREA 280 SQ.FT. (26.0 SQ.M.)

Whilst every attempt has been made to ensure the accuracy of the floor plan contained here, measurements of doors, windows, rooms and any other items are approximate and no responsibility is taken for any error, omission, or mis-statement. This plan is for illustrative purposes only and should be used as such by any prospective purchaser. The services, systems and appliances shown have not been tested and no guarantee as to their operability or efficiency can be given

**ENTRANCE HALL:** Door to front aspect.

**LOUNGE/KITCHEN:** 12'0 x 10'6 Window to front aspect. Open plan with kitchen comprising grey high gloss wall mounted and floor fitted soft closing units. Four ring electric hob with oven below. Extractor hood above. Integrated washer/dryer and fridge/freezer.

**BEDROOM ONE:** 12'0 x 8'6 Window to front and side

aspects.

**BATHROOM:** White suite comprising low level w/c, wash hand basin and single walk in shower with shower head above and a hand held shower head. Marble effect tiles to all splash back areas. Laminate flowing. LED mirror.