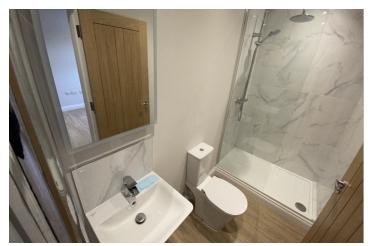

**BEDROOM ONE:** 12'0 x 8'6 Window to front and side

aspects.

**BATHROOM:** White suite comprising low level w/c, wash hand basin and single walk in shower with shower head above and a hand held shower head. Marble effect tiles to all splash back areas. Laminate flowing. LED mirror.