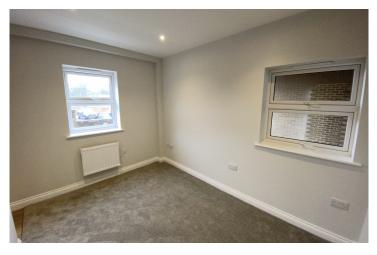

**BEDROOM ONE:** 12'0 x 8'6 Window to front and side

aspects.

**BATHROOM:** White suite comprising low level w/c, wash hand basin and single walk in shower with shower head above and a hand held shower head. Marble effect tiles to all splash back areas. Laminate flowing. LED mirror.