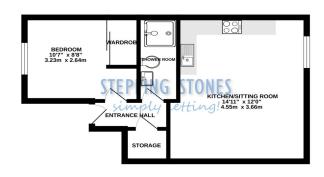

- 1 Bedroom
  - 1 Shower room
- Electric heating
- Built in wardrobe
- Close to the train station
- Finished to a high standard

TOTAL FLOOR AREA: 342 sq.ft. (3.1.8 sq.m.) approx.

While every alterest not been made to ensure the accuracy of the freceptor consisted test, researched of doors, undows, some and eny other sens are supprovious and a respectable in taken for any enzy, emission or risk-administration and the system of the sys

**ENTRANCE HALL:** Door to rear aspect. Built in storage cupboard.

**KITCHEN/SITTING ROOM:** 14'11 x 12'0 Window to front aspect. Open plan area with kitchen comprising of floor and wall mounted units with worktops over. Four ring electric hob with oven below. Integrated washing machine and freestanding fridge/freezer.

**BEDROOM:** 10'7 x 8'8 Window to rear aspect. Built in

mirrored wardrobes.

**SHOWER ROOM:** Suite comprising shower cubicle, low

level w/c and wash hand basin.

**HEATING:** Electric heating

PARKING: One allocated car parking space at the rear of

the property.

COUNCIL TAX: TBC EPC RATING: TBC REFERENCE: 839

WATER & DRAINAGE: Mains connected

To check broadband and phone coverage please visit the Ofcom website: https://www.ofcom.org.uk/phones-and-broadband/coverage-and-speeds/ofcom-checker/