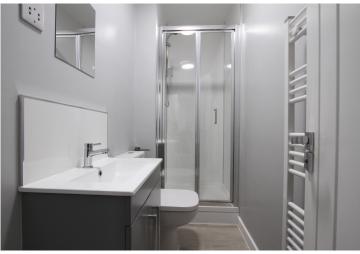

**BEDROOM:** 10'7 x 8'8 Window to rear aspect. Built in

mirrored wardrobes.

**SHOWER ROOM:** Suite comprising shower cubicle, low

level w/c and wash hand basin.

**HEATING:** Electric heating

PARKING: One allocated car parking space at the rear of