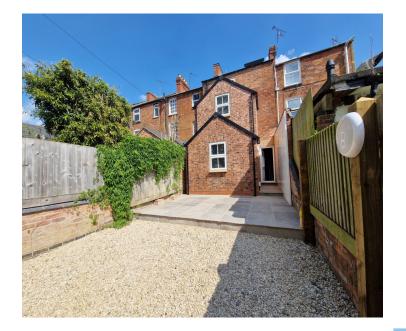

**BEDROOM:** 10'7 x 8'8 Window to rear aspect. Built in

mirrored wardrobes.

**SHOWER ROOM:** Suite comprising shower cubicle, low

level w/c and wash hand basin.

**HEATING:** Electric heating

PARKING: One allocated car parking space at the rear of

the property.

COUNCIL TAX: TBC EPC RATING: TBC REFERENCE: 839

WATER & DRAINAGE: Mains connected

To check broadband and phone coverage please visit the Ofcom website: https://www.ofcom.org.uk/phones-and-broadband/coverage-and-speeds/ofcom-checker/