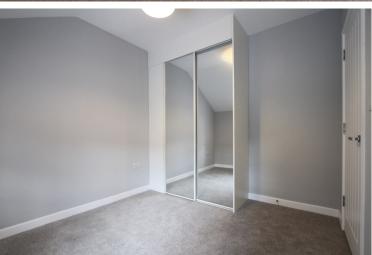

**BEDROOM:** 10'7 x 8'8 Window to rear aspect. Built in

mirrored wardrobes.

**SHOWER ROOM:** Suite comprising shower cubicle, low

level w/c and wash hand basin.

**HEATING:** Electric heating

PARKING: One allocated car parking space at the rear of