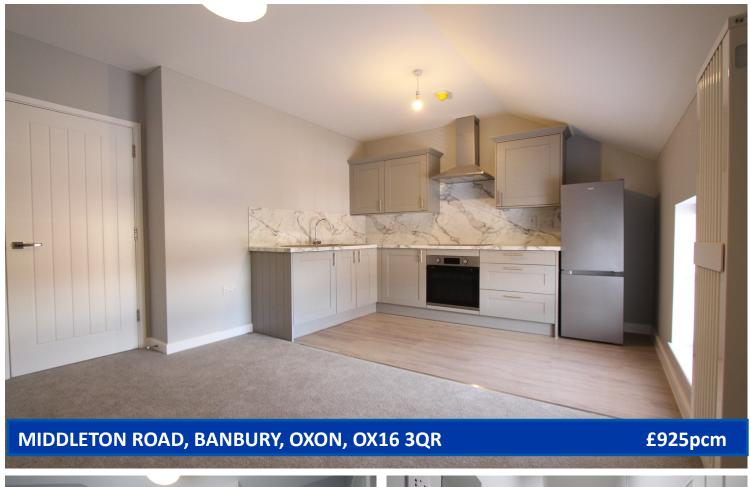

## STEPPING STONES

3-4 Horsefair • Banbury • Oxfordshire • OX16 0AA **Telephone:** 01295 275909 • **Email:** info@steppingstonesletting.com

A newly renovated one bedroom second floor flat situated in the centre of Banbury. The property has been finished to a very high standard and offers electric heating, open plan lounge/kitchen area with an integrated washing machine and free standing fridge freezer. EPC Rating: TBC. **Available: Now.** 

**ENTRANCE HALL:** Door to rear aspect. Built in storage cupboard.

**KITCHEN/SITTING ROOM:** 14'11 x 12'0 Window to front aspect. Open plan area with kitchen comprising of floor and wall mounted units with worktops over. Four ring electric hob with oven below. Integrated washing machine and freestanding fridge/freezer.